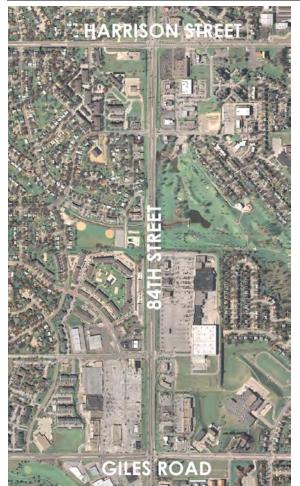

### The Golden Mile

- La Vista's stretch of 84<sup>th</sup> Street from Giles Road to Harrison Street has been the City's main economic center since La Vista was established in 1960. It came to be known as The Golden Mile with businesses such as Wal-Mart, Baker's Supermarket, Gordman's, Hobby Lobby and Summer Kitchen as main draws along the corridor.
- The decline of 84th Street began when Wal-Mart closed in 2006 followed by the closing of Baker's in 2008.
- The City has led significant public planning efforts over several years to chart a new course for the future.