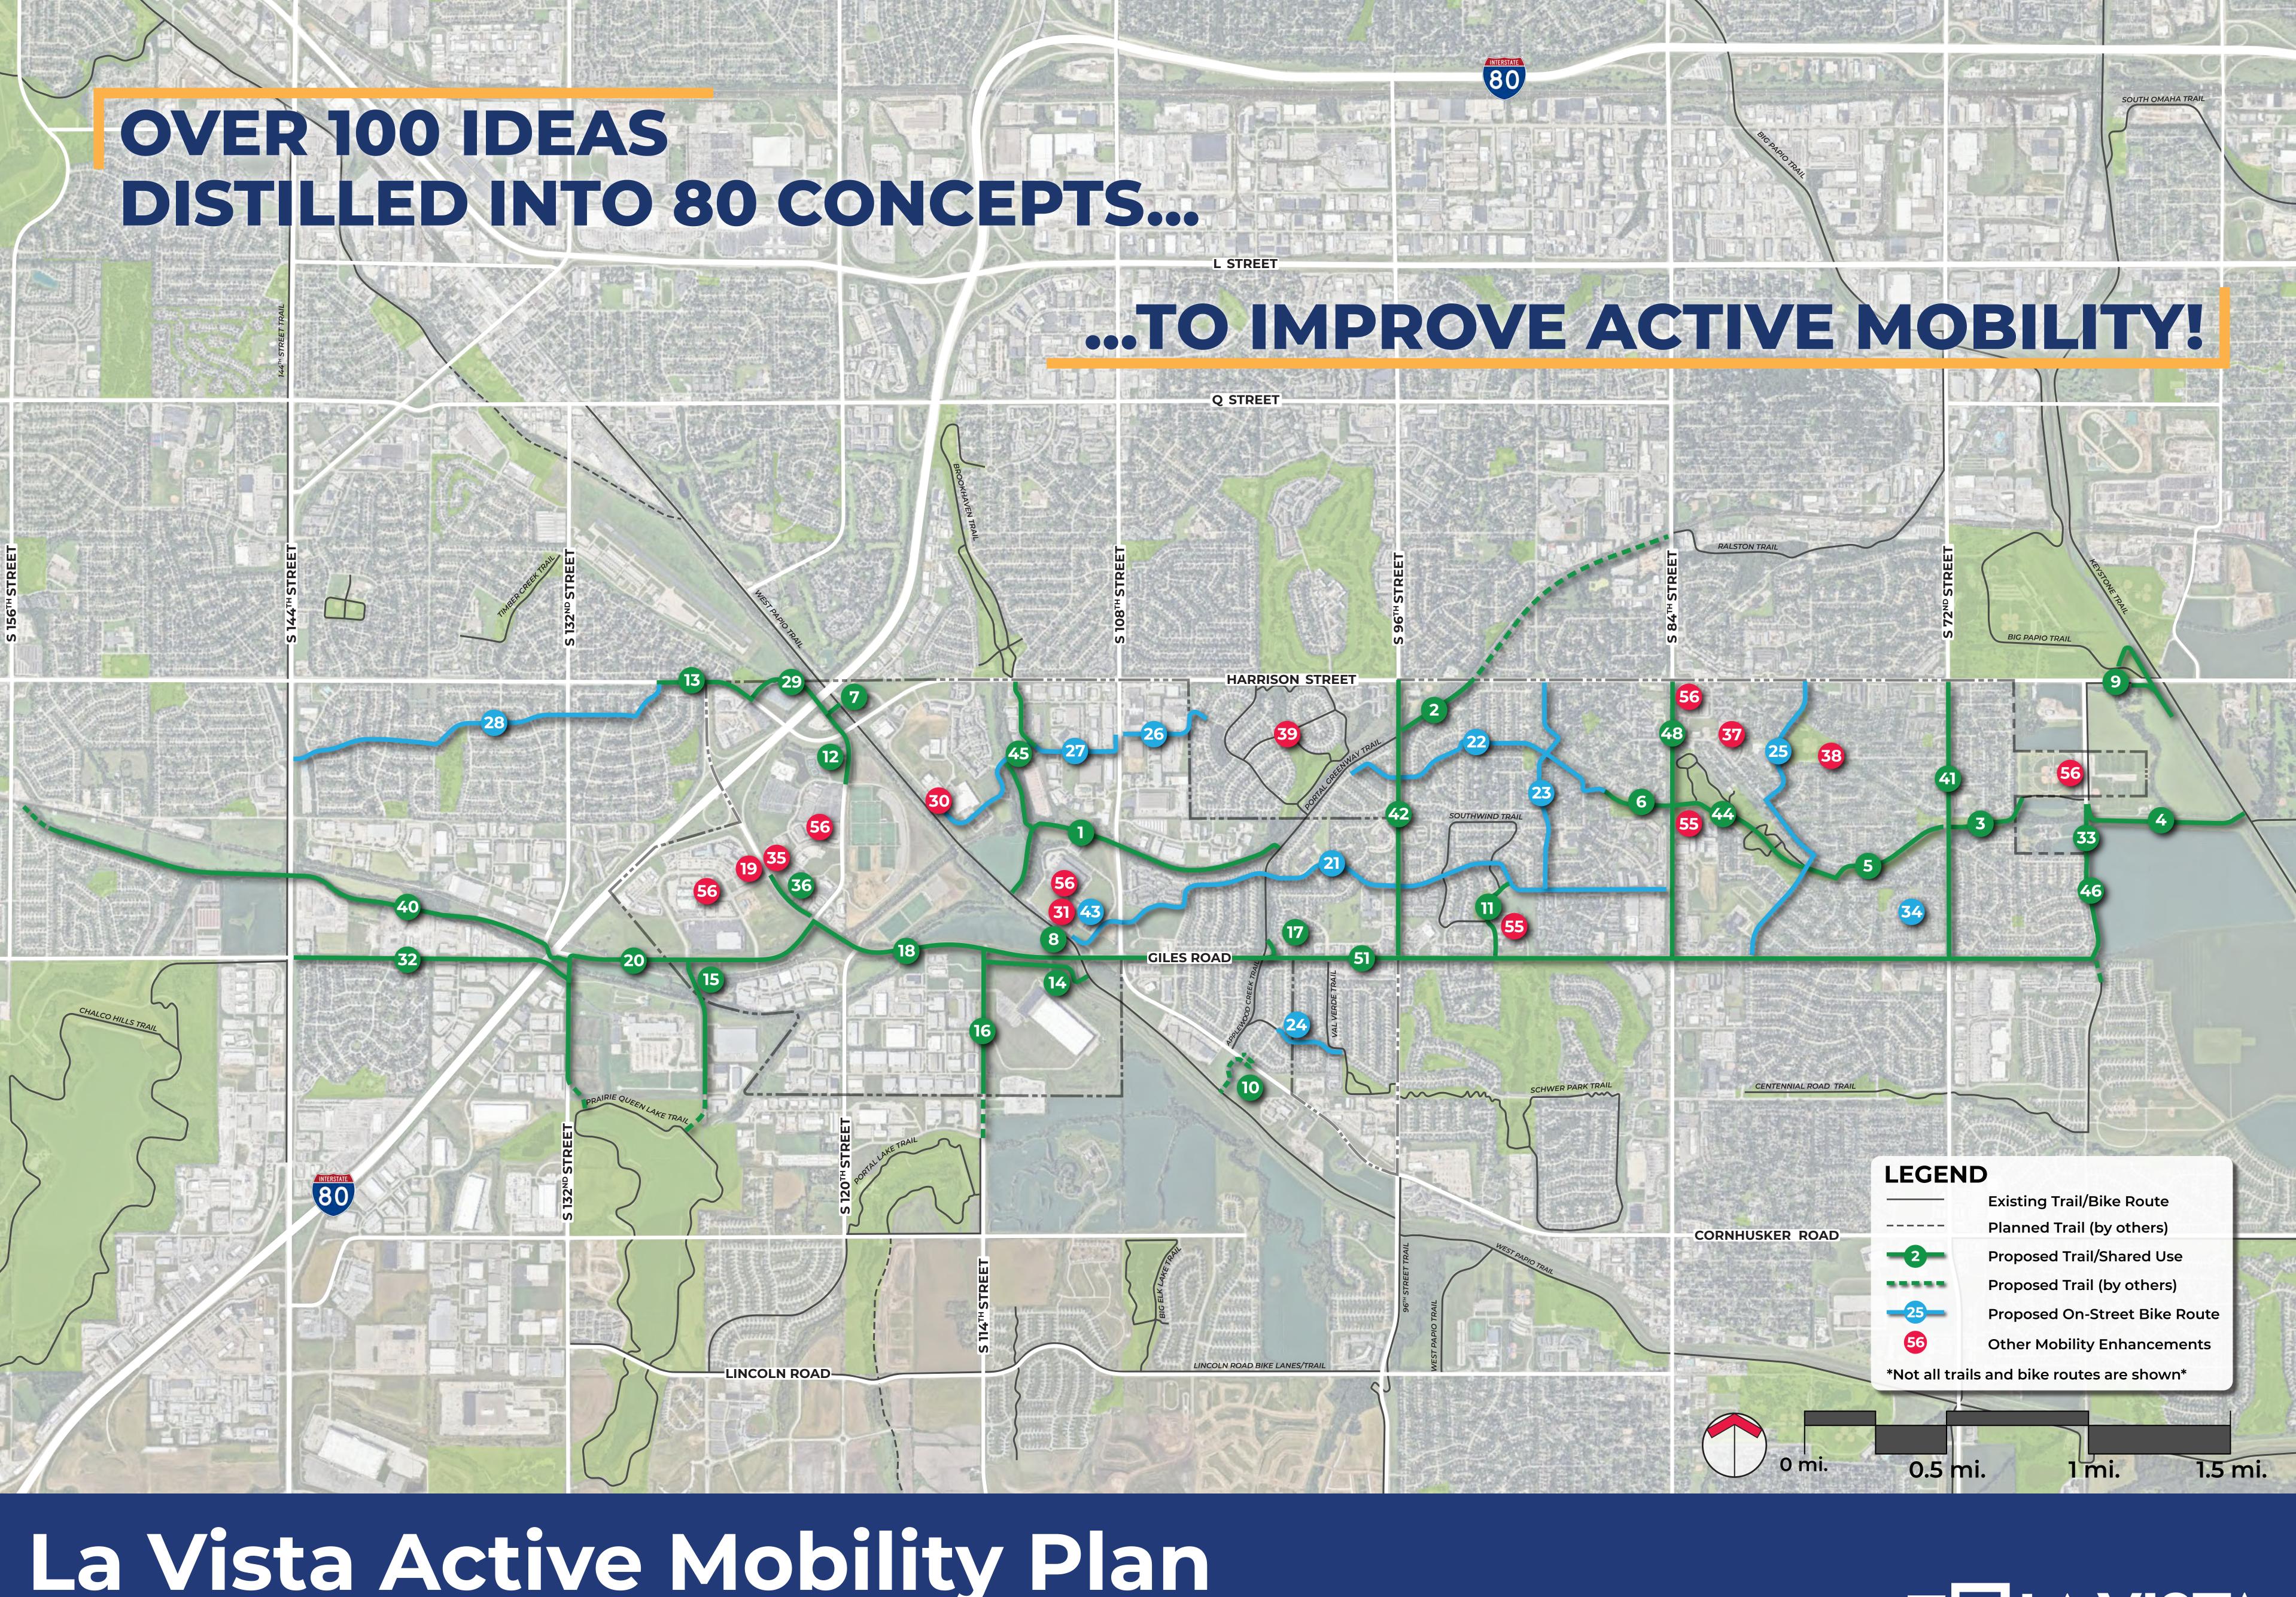

# LA VISTA ACTIVE MOBILITY PLAN

Bruce Fountain, City of La Vista

# La Vista Active Mobility Plan Preliminary Project Proposals

- Central Park to Central Park West Trail extension from 6 **City Centre to Valley View Drive**
- Bridge over West Papio Creek from trail to Southport 7
- Portal Road crossing and West Papio Trail connection 10
- Shared use path along Eastport Parkway from new West Papio Creek bridge
- **36** Giles Road Trail from Southport Parkway to Eastport Parkway

# Preliminary La Vista Active Mobility Plan

- 48 84th Street Trail (along both sides) from Giles to Harrison
- 21 Brentwood Drive bike route, 84th to 108th
- On-street bike route on West Centennial Road, Applewood Creek Trail to Val Verde
- 25 Bike boulevard along Edgewood Boulevard, Parkview Boulevard, and 78th Street, Giles to Harrison
- [19] Giles Road / Southport Parkway at-grade crosswalk improvements