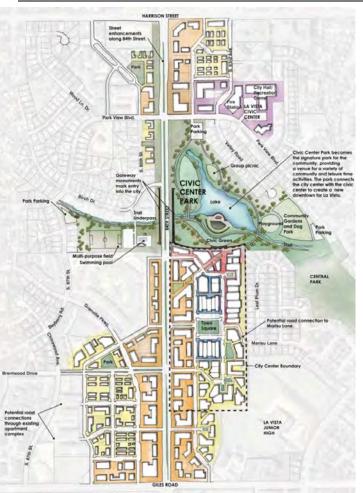

# LA VISTA CITY CENTRE

## Bruce Fountain, City of La Vista

## La Vista's 84<sup>h</sup> Street Redevelopment MAPA RPAC Meeting-10/4/24

- The Golden Mile
- Vision 84
- City Centre Public/Private Partnerships to Create Event + Entertainment Focus
- Next Steps and Projects

### The Golden Mile

- La Vista's stretch of 84<sup>th</sup> Street from Giles Road to Harrison Street has been the City's main economic center since La Vista was established in 1960. It came to be known as The Golden Mile with businesses such as Wal-Mart, Baker's Supermarket, Gordman's, Hobby Lobby and Summer Kitchen as main draws along the corridor.
- The decline of 84th Street began when Wal-Mart closed in 2006 followed by the closing of Baker's in 2008.
- The City has led significant public planning efforts over several years to chart a new course for the future.

### Vision 84

City of La Vista A Vision Plan for 84th Street

#### **Vision Statement:**

"The Corridor will be the central city core, with a memorable and distinct identity, a vibrant mix of land uses, a sense of community and a high quality of life for residents."

#### **Principles:**

- 1. Make 84th Street economically attractive & sustainable
- 2. Create a distinct, enduring, appropriate built environment
- 3. Attract people to the 84th Street Corridor.
- 4. Create a place to live, work, and play.
- 5. Provide human-scaled quality environments.
- 6. Encourage social interaction and community events.
- 7. Connect to existing neighborhoods.
- 8. Restore and enhance the natural environment.
- 9. Respect and enhance adjacent neighborhoods.