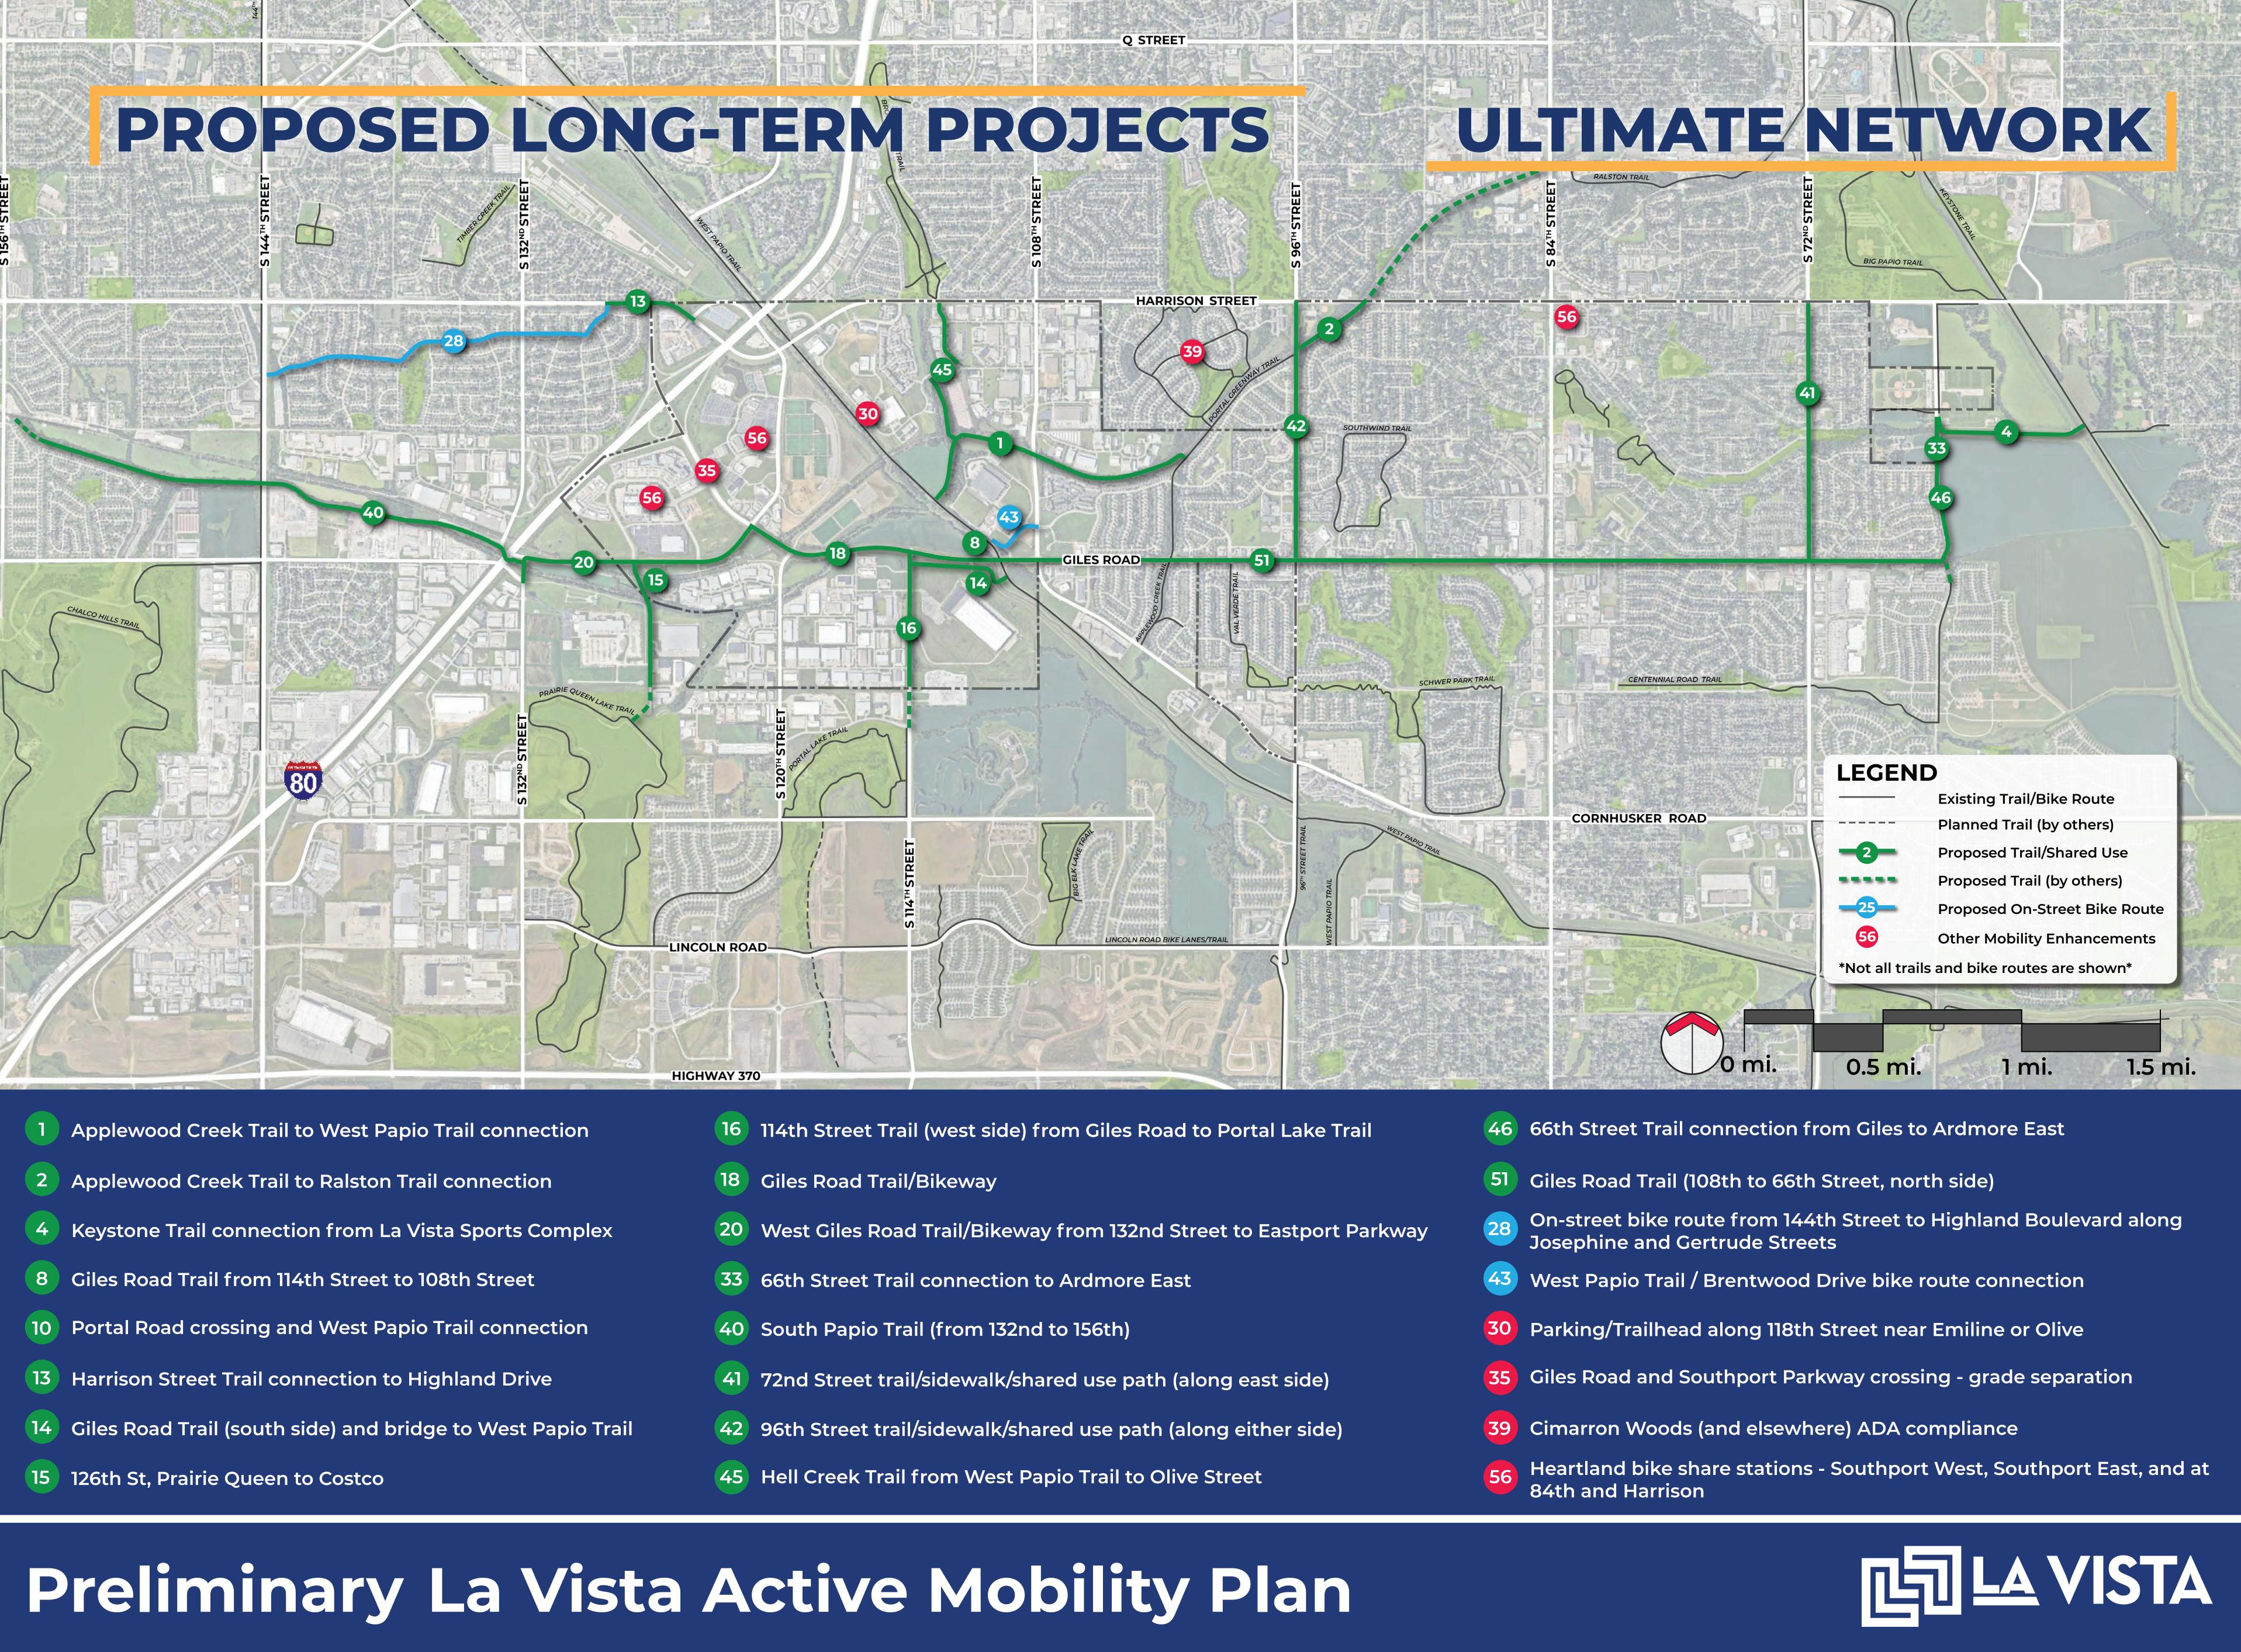

| 3  | Mayor's Park Trail from 72nd Street to La Vista Sports Complex                                |
|----|-----------------------------------------------------------------------------------------------|
| 9  | Grade separated connection from Harrison Street Trail to<br>Big Papio/Keystone Trails         |
| 1  | Shared Use Path/Trail along 92nd Ave and Robin Drive from Brentwood Drive to Giles Road       |
| 17 | Giles Road to Applewood Creek Trail connection on north side                                  |
| 29 | Shared use path along Eastport Parkway from new West Papio<br>Creek bridge to Harrison Street |
| 32 | Chalco Hills to Prairie Queen connector                                                       |
|    |                                                                                               |

# Preliminary La Vista Active Mobility Plan

| tral  | 31 Expanded parking at Harry Andersen and 109th Street trailh                                             |
|-------|-----------------------------------------------------------------------------------------------------------|
| treet | <b>37</b> Community Center / La Vista West Elementary / City Centre co                                    |
|       | <b>38</b> Triangle Park, City Park, Hollis Park connectivity                                              |
| om    | Heartland bike share stations at West Papio Trailhead (108th<br>and La Vista Sports Complex (66th Street) |

| 46 | 66th Street Trail connection from Giles to Ardmore East                                      |
|----|----------------------------------------------------------------------------------------------|
| 51 | Giles Road Trail (108th to 66th Street, north side)                                          |
| 28 | On-street bike route from 144th Street to Highland Bouleva<br>Josephine and Gertrude Streets |
| 43 | West Papio Trail / Brentwood Drive bike route connection                                     |
| 30 | Parking/Trailhead along 118th Street near Emiline or Olive                                   |
| 35 | Giles Road and Southport Parkway crossing - grade separat                                    |
| 39 | Cimarron Woods (and elsewhere) ADA compliance                                                |
| 56 | Heartland bike share stations - Southport West, Southport E<br>84th and Harrison             |
|    |                                                                                              |