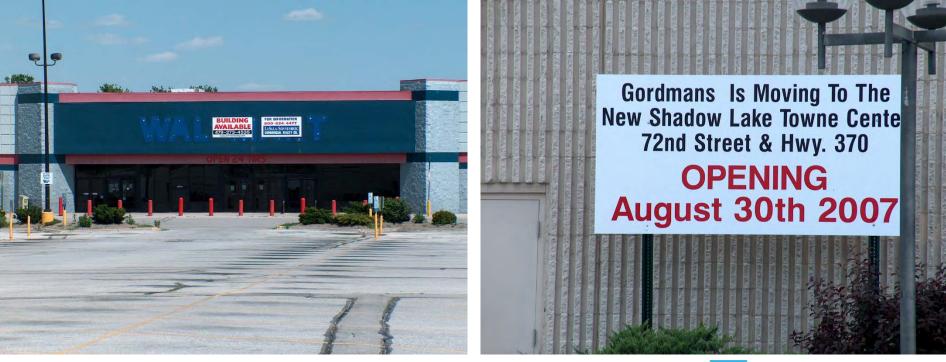

### The Golden Mile

- La Vista's stretch of 84<sup>th</sup> Street from Giles Road to Harrison Street has been the City's main economic center since La Vista was established in 1960. It came to be known as The Golden Mile with businesses such as Wal-Mart, Baker's Supermarket, Gordman's, Hobby Lobby and Summer Kitchen as main draws along the corridor.
- The decline of 84th Street began when Wal-Mart closed in 2006 followed by the closing of Baker's in 2008.
- The City has led significant public planning efforts over several years to chart a new course for the future.