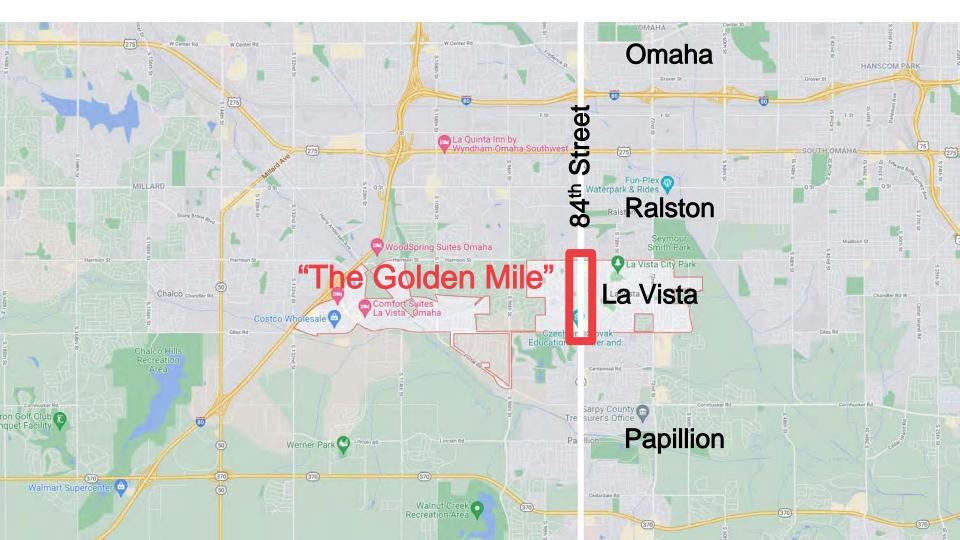

## La Vista's 84<sup>h</sup> Street Redevelopment MAPA RPAC Meeting-10/4/24

- The Golden Mile
- Vision 84
- City Centre Public/Private Partnerships to Create Event + Entertainment Focus
- Next Steps and Projects

### The Golden Mile

- La Vista's stretch of 84<sup>th</sup> Street from Giles Road to Harrison Street has been the City's main economic center since La Vista was established in 1960. It came to be known as The Golden Mile with businesses such as Wal-Mart, Baker's Supermarket, Gordman's, Hobby Lobby and Summer Kitchen as main draws along the corridor.
- The decline of 84th Street began when Wal-Mart closed in 2006 followed by the closing of Baker's in 2008.
- The City has led significant public planning efforts over several years to chart a new course for the future.