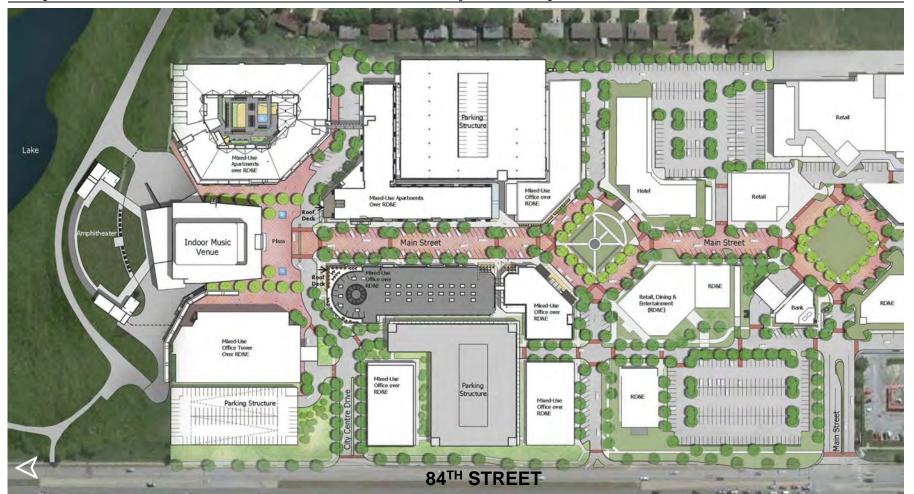

## La Vista's 84<sup>h</sup> Street Redevelopment MAPA RPAC Meeting-10/4/24

- The Golden Mile
- Vision 84
- City Centre Public/Private Partnerships to Create Event + Entertainment Focus
- Next Steps and Projects

### The Golden Mile

- La Vista's stretch of 84<sup>th</sup> Street from Giles Road to Harrison Street has been the City's main economic center since La Vista was established in 1960. It came to be known as The Golden Mile with businesses such as Wal-Mart, Baker's Supermarket, Gordman's, Hobby Lobby and Summer Kitchen as main draws along the corridor.
- The decline of 84th Street began when Wal-Mart closed in 2006 followed by the closing of Baker's in 2008.
- The City has led significant public planning efforts over several years to chart a new course for the future.

### City Centre-Public/Private Partnership w/ City Ventures

## **Next Steps and Projects**

#### 84<sup>th</sup> Street Streetscape

#### Town Square Programming

- **City Centre Commons**
- Entry for events
- Gateway to the Park
- Integrated Wayfinding
- Protective Design
- Non-event interest Water

#### **Barmettler Square**

- The Heart of City Centre
- Enclosure through Structure
- Mostly Hardscape
- Flexible Seating
- Temporary Uses: e.g., Bookmobile, Coffee Cart
- The Launchpad/Landmark

#### Main Street Square

- Green Backdrop
- Enclosure through Trees
- Front Lawn Feel
- Flexible / Sculptural Seating
- Potential for Public Art

Barmettler Square - Proposed

BARMETTLER DRIVE

PLANTING AREAS