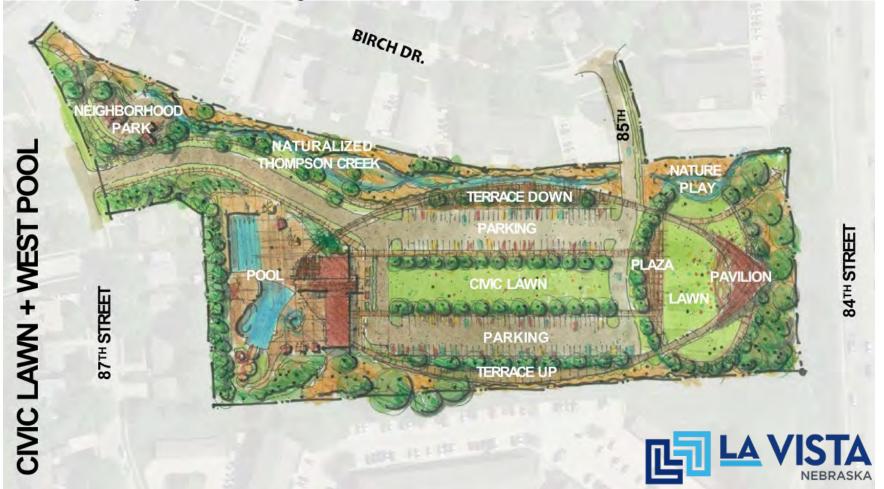

## **Barmettler Square**

- The Heart of City Centre
- Enclosure through Structure
- Mostly Hardscape
- Flexible Seating
- Temporary Uses: e.g., Bookmobile, Coffee Cart
- The Launchpad/Landmark

#### Main Street Square

- Green Backdrop
- Enclosure through Trees
- Front Lawn Feel
- Flexible / Sculptural Seating
- Potential for Public Art



Barmettler Square - Proposed

BARMETTLER DRIVE

PLANTING AREAS

PLAZA SPACE

BENCHES

SHADE CANOPIES

FIREPIT

FUTURE

## Main Street Square- Proposed

FIRST NATIONAL BANK

> SLOPED PLANT BEDS

> > PLAZ)

MAIN STREET

FLEX TABLES

PUBLIC

CANOPY TREES

SLOPED

PLANT BEDS

## Next Steps and Projects – 84<sup>th</sup> Street Bridge/Underpass





#### **Next Steps and Projects – Central Park West**



#### **Next Steps and Projects – Central Park West**



### **Active Mobility Plan**

Help us improve access to our sidewalks & trails!

# We heard from nearly **200** respondents.

**90%** of respondents use active mobility for recreation, health, fitness, school, work, or errands.

#### What age are our active mobility users?



Do you have vehicle access?

| 90% yes | 10% no |
|---------|--------|
|         |        |

How often do you use human-powered active mobility?



17% of respondents use electric-assisted active mobility frequently (3 days a week or more).



Daily Frequently Sometimes Rarely Never

#### Where are people going?



Poor physical condition of trails, sidewalks, or other active mobility routes

I do not feel safe using trails / sidewalks or other active mobility methods

It takes too long to get to my destination

Lig