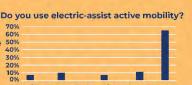

#### What age are our active mobility users?

Do you have vehicle access?

| 90% yes | 10% no |
|---------|--------|
|         |        |

How often do you use human-powered active mobility?

17% of respondents use electric-assisted active mobility frequently (3 days a week or more).