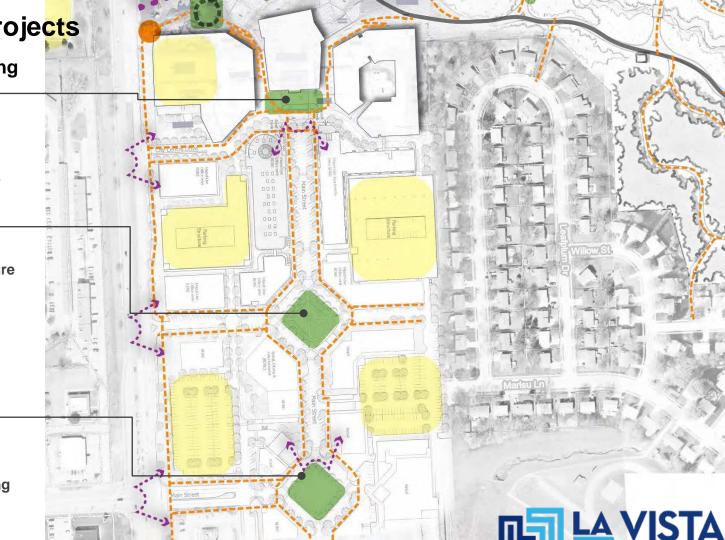

## **Next Steps and Projects**

#### 84<sup>th</sup> Street Streetscape

### Future Streetscape

### Streetscape-Site Furniture + Signage

## Next Steps and Projects

#### Town Square Programming

- **City Centre Commons**
- Entry for events
- Gateway to the Park
- Integrated Wayfinding
- Protective Design
- Non-event interest Water

#### **Barmettler Square**

- The Heart of City Centre
- Enclosure through Structure
- Mostly Hardscape
- Flexible Seating
- Temporary Uses: e.g., Bookmobile, Coffee Cart
- The Launchpad/Landmark

#### Main Street Square

- Green Backdrop
- Enclosure through Trees
- Front Lawn Feel
- Flexible / Sculptural Seating
- Potential for Public Art

Barmettler Square - Proposed

BARMETTLER DRIVE

PLANTING AREAS