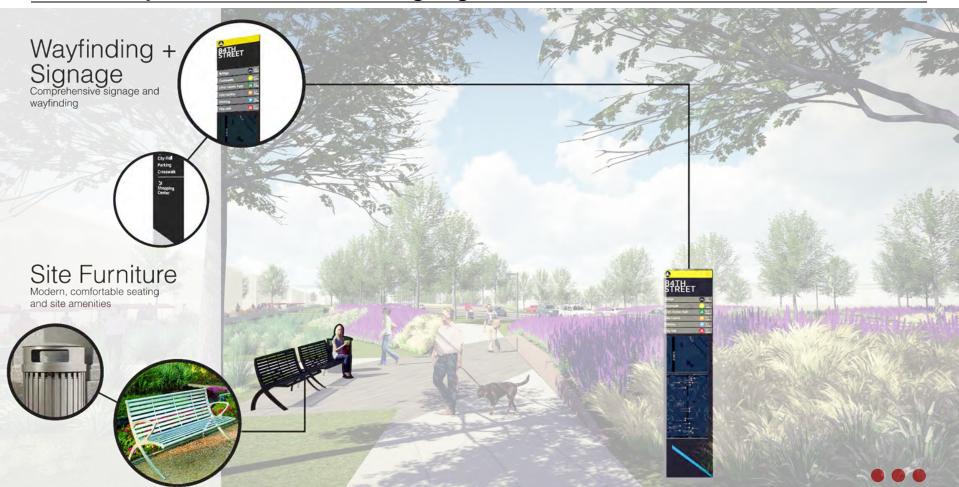

84



#### Vision 84 Follow Up Plans





### City Centre-Public/Private Partnership w/ City Ventures



## City Centre-Public/Private Partnership







#### City Centre–Public/Private Partnership



### City Centre-Public/Private Partnership





La Vista's first builders designed simple, affordable homes giving the average, working family the opportunity to experience homeownership for the first time. Each home was sold for **\$9,999** with a \$200 down payment, and soon was referred to as a "House of Nines."



"Wall of Nines"

## City Centre-Public/Private Partnership



### City Centre-Public/Private Partnership



City Parking Garage 2



## **Next Steps and Projects**

#### 84<sup>th</sup> Street Streetscape





### Future Streetscape



### Streetscape-Site Furniture + Signage



## Next Steps and Projects

#### Town Square Programming

- **City Centre Commons**
- Entry for events
- Gateway to the Park
- Integrated Wayfinding
- Protective Design
- Non-event interest Water

#### **Barmettler Square**

- The Heart of City Centre
- Enclosure through Structure
- Mostly Hardscape
- Flexible Seating
- Temporary Uses: e.g., Bookmobile, Coffee Cart
- The Launchpad/Landmark

#### Main Street Square

- Green Backdrop
- Enclosure through Trees
- Front Lawn Feel
- Flexible / Sculptural Seating
- Potential for Public Art



Barmettler Square - Proposed

BARMETTLER DRIVE

PLANTING AREAS

PLAZA SPACE

BENCHES

SHADE CANOPIES

FIREPIT

FUTURE

## Main Street Square- Proposed

FIRST NATIONAL BANK

> SLOPED PLANT BEDS

> > PLAZ)

MAIN STREET

FLEX TABLES

PUBLIC

CANOPY TREES

SLO