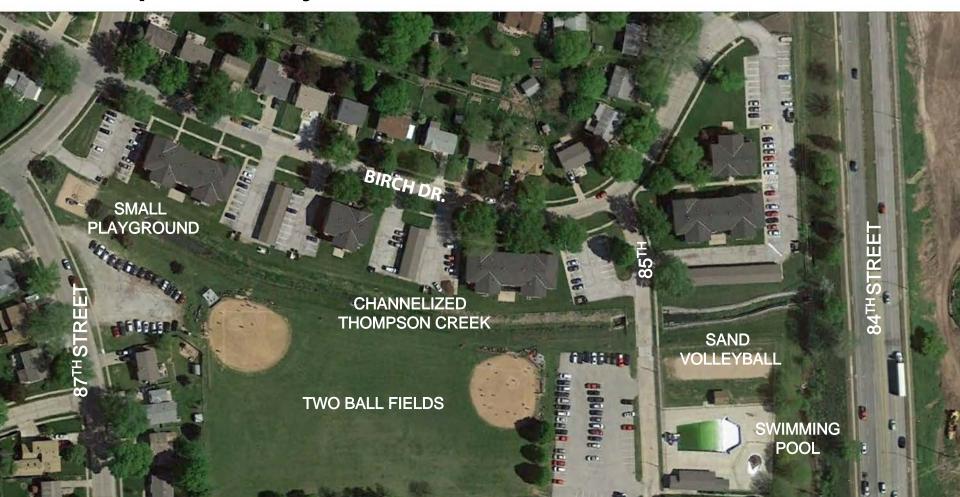

nding
- Protective Design
- Non-event interest Water

#### **Barmettler Square**

- The Heart of City Centre
- Enclosure through Structure
- Mostly Hardscape
- Flexible Seating
- Temporary Uses: e.g., Bookmobile, Coffee Cart
- The Launchpad/Landmark

#### Main Street Square

- Green Backdrop
- Enclosure through Trees
- Front Lawn Feel
- Flexible / Sculptural Seating
- Potential for Public Art



Barmettler Square - Proposed

BARMETTLER DRIVE

PLANTING AREAS

PLAZA SPACE

BENCHES

SHADE CANOPIES

FIREPIT

FUTURE

## Main Street Square- Proposed

FIRST NATIONAL BANK

> SLOPED PLANT BEDS

> > PLAZ)

MAIN STREET

FLEX TABLES

PUBLIC

CANOPY TREES

SLOPED

PLANT BEDS

## Next Steps and Projects – 84<sup>th</sup> Street Bridge/Underpass





#### **Next Steps and Projects – Central Park West**



#### **Next Steps and Projects – Central Park West**



### **Active Mobility Plan**

Help us improve access to our sidewalks & trails!

# We heard from nearly **200** respondents.

**90%** of respondents use active mobility for recreation, health, fitness, school, work, or errands.

#### What age are our active mobility users?



Do you have vehicle access?

| 90% yes | 10% no |
|---------|--------|
|         |        |

How often do you use human-powered active mobility?



17% of respondents use electric-assisted active mobility frequently (3 days a week or more).



Daily Frequently Sometimes Rarely Never

#### Where are people going?



Poor physical condition of trails, sidewalks, or other active mobility routes

I do not feel safe using trails / sidewalks or other active mobility