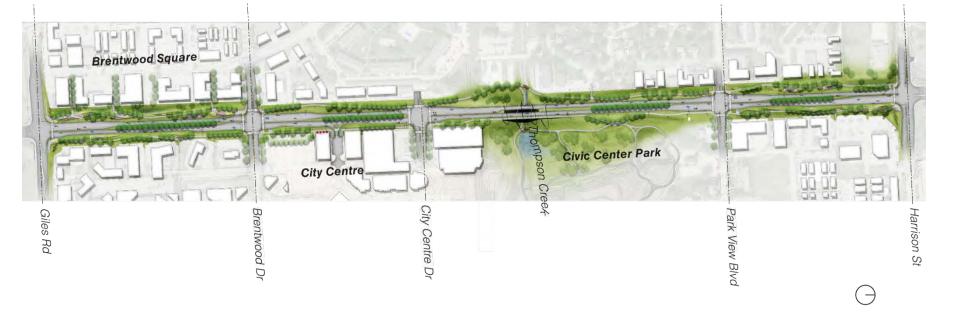

### The Golden Mile

- La Vista's stretch of 84<sup>th</sup> Street from Giles Road to Harrison Street has been the City's main economic center since La Vista was established in 1960. It came to be known as The Golden Mile with businesses such as Wal-Mart, Baker's Supermarket, Gordman's, Hobby Lobby and Summer Kitchen as main draws along the corridor.
- The decline of 84th Street began when Wal-Mart closed in 2006 followed by the closing of Baker's in 2008.
- The City has led significant public planning efforts over several years to chart a new course for the future.

#### 84<sup>th</sup> Street Streetscape

### Future Streetscape