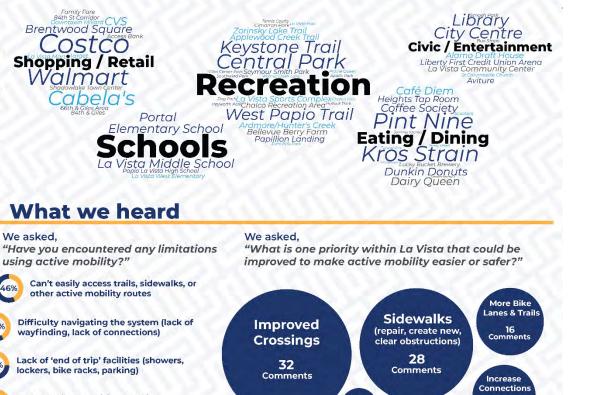

#### Where are people going?

Poor physical condition of trails, sidewalks, or other active mobility routes

I do not feel safe using trails / sidewalks or other active mobility methods

It takes too long to get to my destination

Lighting / Safety on Improved signage

5 Comments 6

Comment

**Increase Amenities** 

(shade, seating, water)

15

mprove

Traffic

10

**Public Transit** 

Comment

Comments