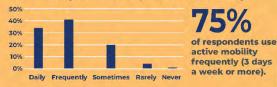

#### What age are our active mobility users?

Do you have vehicle access?

| 90% yes | 10% no |
|---------|--------|
|         |        |

How often do you use human-powered active mobility?

17% of respondents use electric-assisted active mobility frequently (3 days a week or more).

Daily Frequently Sometimes Rarely Never