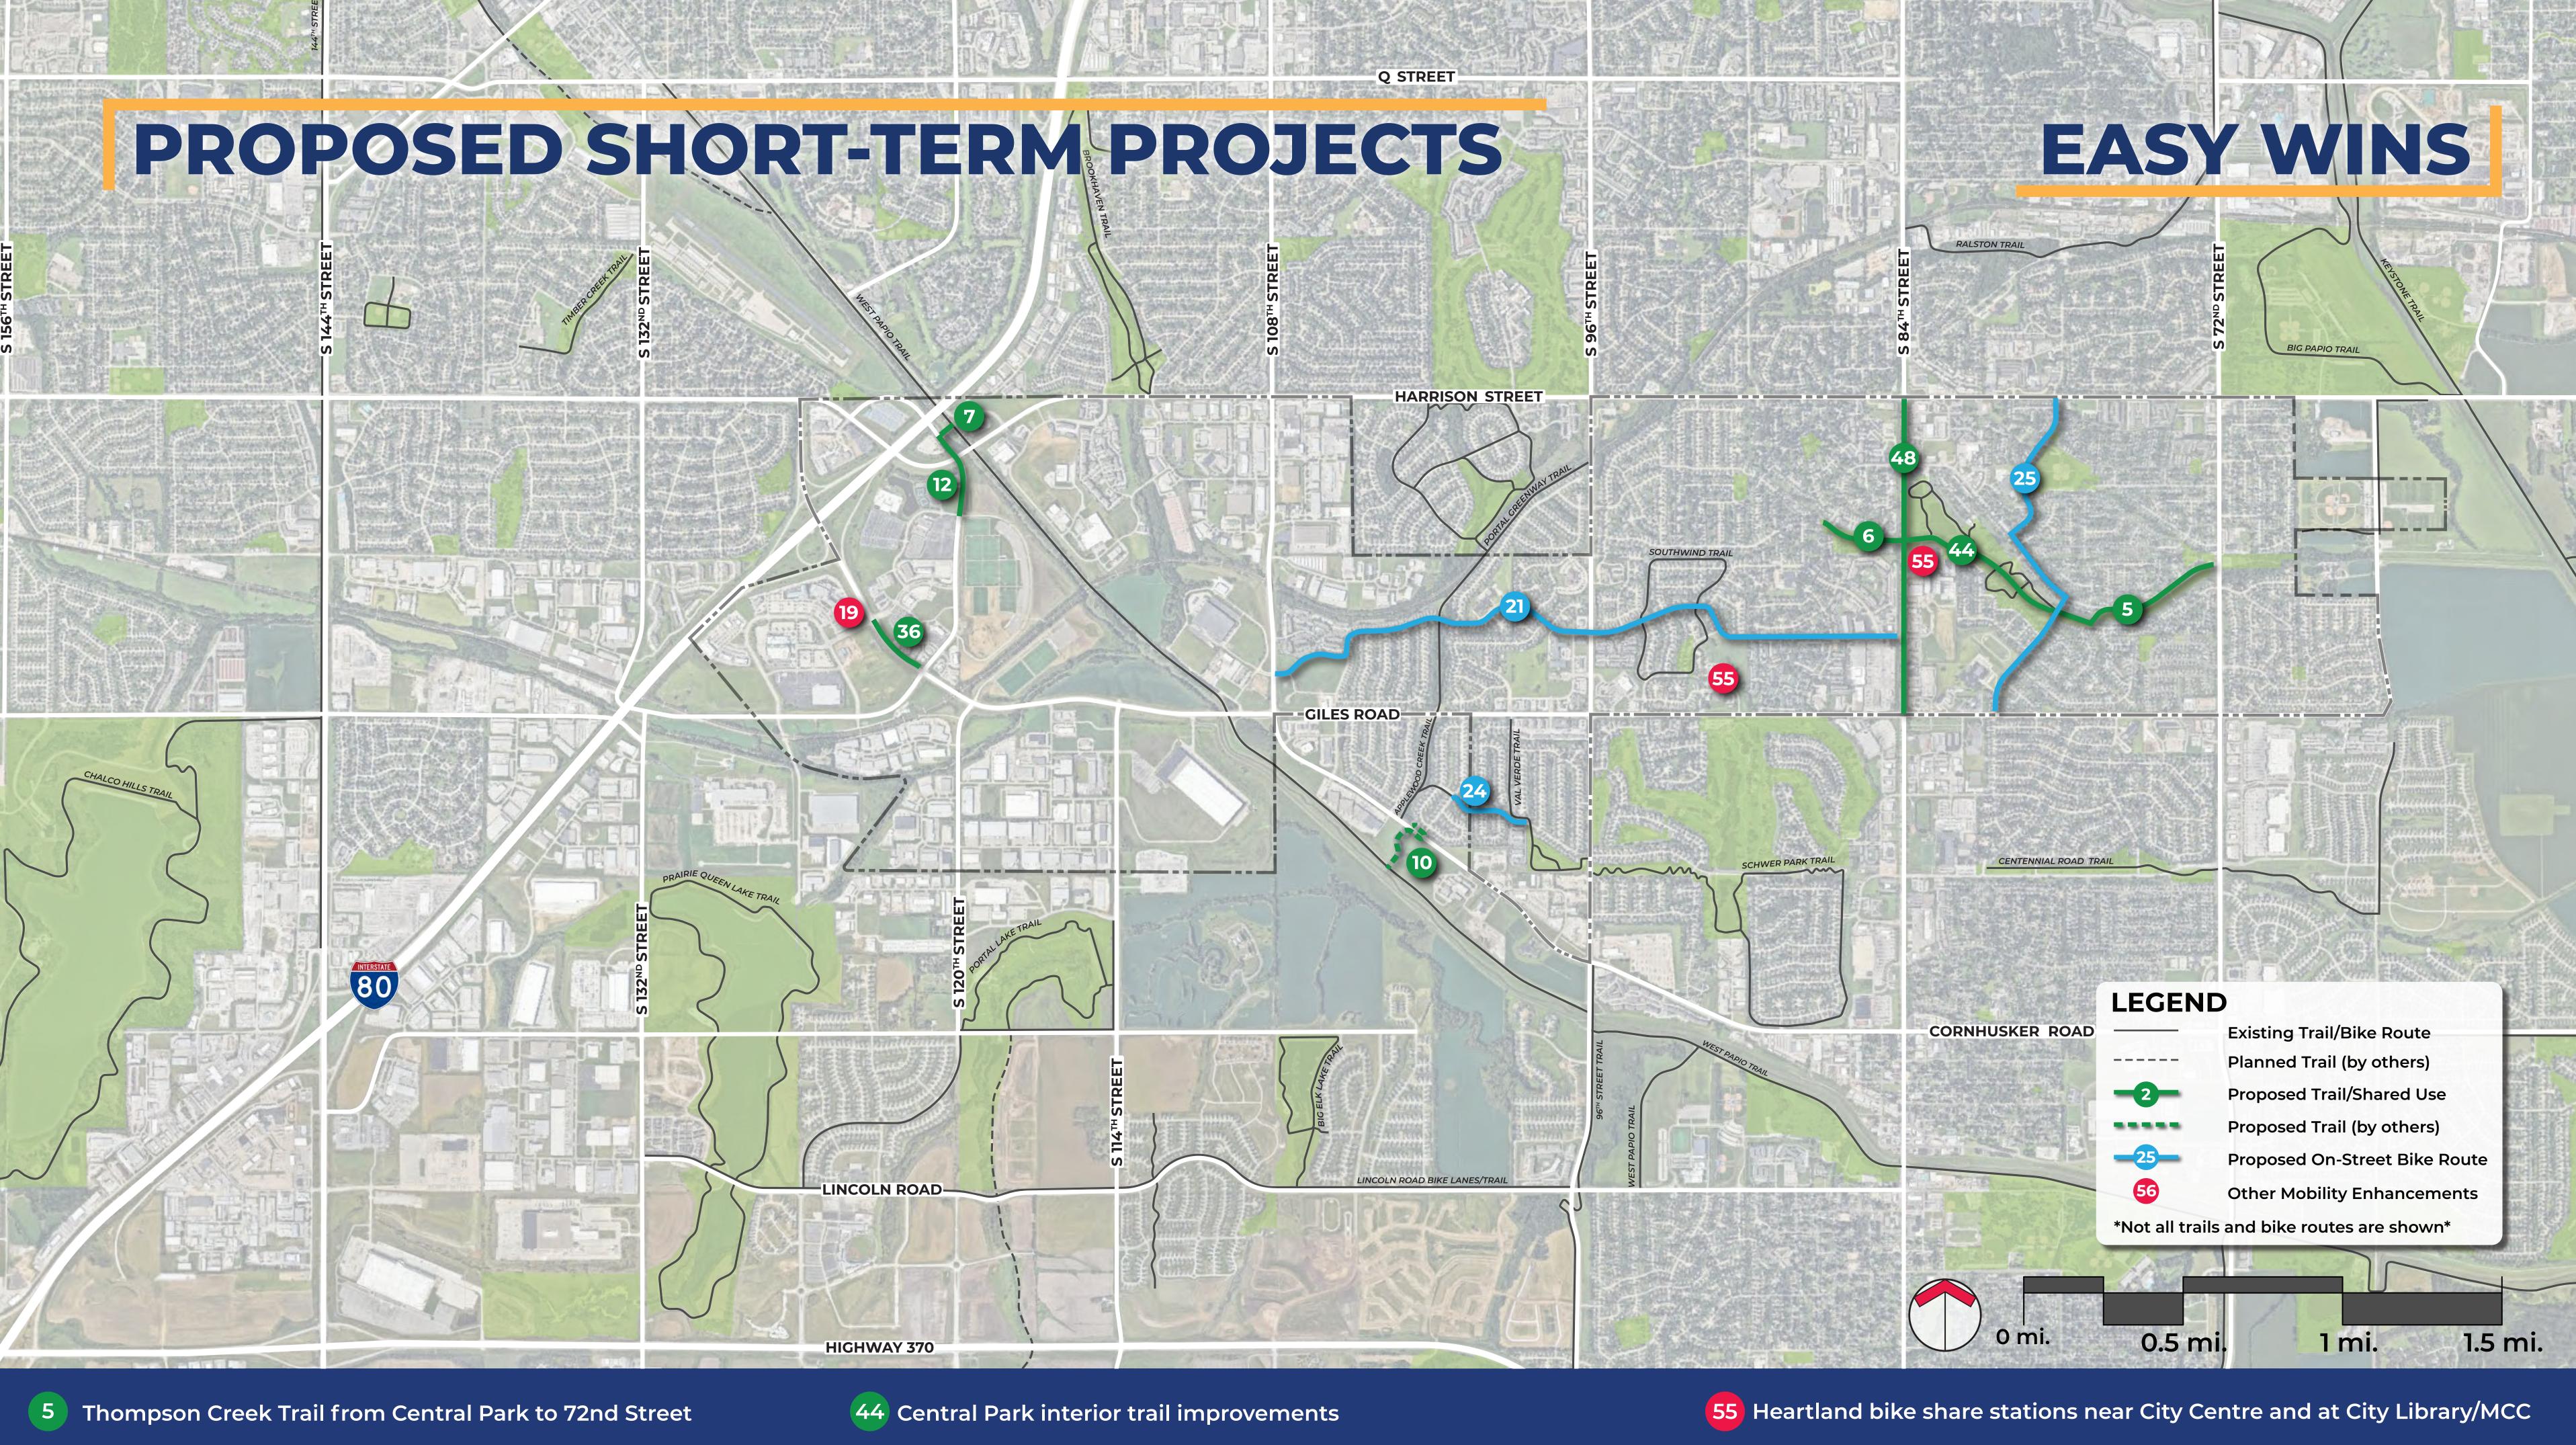

# La Vista Active Mobility Plan Preliminary Project Proposals

- Central Park to Central Park West Trail extension from 6 **City Centre to Valley View Drive**
- Bridge over West Papio Creek from trail to Southport 7
- Portal Road crossing and West Papio Trail connection 10
- Shared use path along Eastport Parkway from new West Papio Creek bridge
- **36** Giles Road Trail from Southport Parkway to Eastport Parkway

# Preliminary La Vista Active Mobility Plan

- 48 84th Street Trail (along both sides) from Giles to Harrison
- 21 Brentwood Drive bike route, 84th to 108th
- On-street bike route on West Centennial Road, Applewood Creek Trail to Val Verde
- 25 Bike boulevard along Edgewood Boulevard, Parkview Boulevard, and 78th Street, Giles to Harrison
- [19] Giles Road / Southport Parkway at-grade crosswalk improvements

| 3  | Mayor's Park Trail from 72nd Street to La Vista Sports Complex                                |
|----|-----------------------------------------------------------------------------------------------|
| 9  | Grade separated connection from Harrison Street Trail to<br>Big Papio/Keystone Trails         |
| 1  | Shared Use Path/Trail along 92nd Ave and Robin Drive from Brentwood Drive to Giles Road       |
| 17 | Giles Road to Applewood Creek Trail connection on north side                                  |
| 29 | Shared use path along Eastport Parkway from new West Papio<br>Creek bridge to Harrison Street |
| 32 | Chalco Hills to Prairie Queen connector                                                       |
|    |                                                                                               |

# Preliminary La Vista Active Mobility Plan

| tral  | 31 Expanded parking at Harry Andersen and 109th Street trailh                                             |
|-------|-----------------------------------------------------------------------------------------------------------|
| treet | <b>37</b> Community Center / La Vista West Elementary / City Centre co                                    |
|       | <b>38</b> Triangle Park, City Park, Hollis Park connectivity                                              |
| om    | Heartland bike share stations at West Papio Trailhead (108th<br>and La Vista Sports Complex (66th Street) |