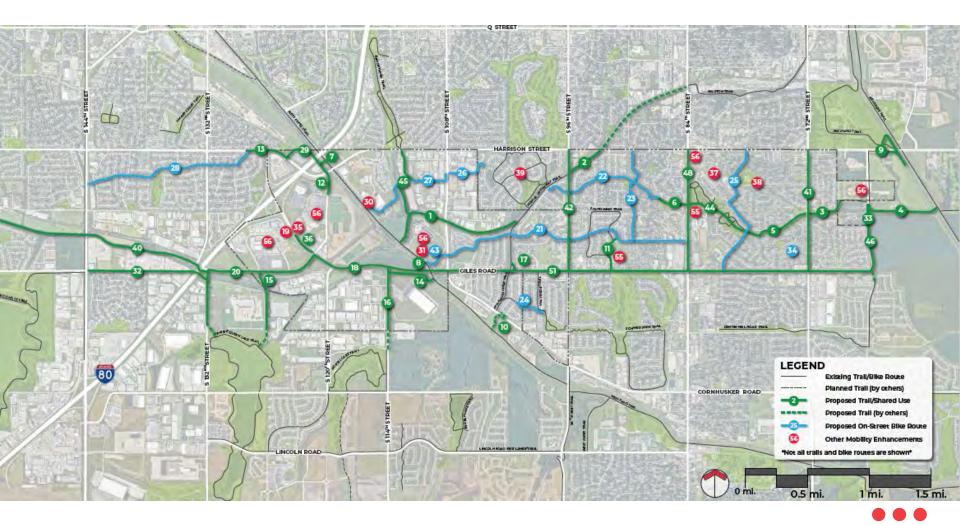

# La Vista Active Mobility Plan Preliminary Project Proposals

- Central Park to Central Park West Trail extension from 6 **City Centre to Valley View Drive**
- Bridge over West Papio Creek from trail to Southport 7
- Portal Road crossing and West Papio Trail connection 10
- Shared use path along Eastport Parkway from new West Papio Creek bridge
- **36** Giles Road Trail from Southport Parkway to Eastport Parkway

# Preliminary La Vista Active Mobility Plan

- 48 84th Street Trail (along both sides) from Giles to Harrison
- 21 Brentwood Drive bike route, 84th to 108th
- On-street bike route on West Centennial Road, Applewood Creek Trail to Val Verde
- 25 Bike boulevard along Edgewood Boulevard, Parkview Boulevard, and 78th Street, Giles to Harrison
- [19] Giles Road / Southport Parkway at-grade crosswalk improvements

| 3  | Mayor's Park Trail from 72nd Street to La Vista Sports Complex                                |
|----|-----------------------------------------------------------------------------------------------|
| 9  | Grade separated connection from Harrison Street Trail to<br>Big Papio/Keystone Trails         |
| 1  | Shared Use Path/Trail along 92nd Ave and Robin Drive from Brentwood Drive to Giles Road       |
| 17 | Giles Road to Applewood Creek Trail connection on north side                                  |
| 29 | Shared use path along Eastport Parkway from new West Papio<br>Creek bridge to Harrison Street |
| 32 | Chalco Hills to Prairie Queen connector                                                       |
|    |                                                                                               |

# Preliminary La Vista Active Mobility Plan

| tral  | 31 Expanded parking at Harry Andersen and 109th Street trailh                                             |
|-------|-----------------------------------------------------------------------------------------------------------|
| treet | <b>37</b> Community Center / La Vista West Elementary / City Centre co                                    |
|       | <b>38</b> Triangle Park, City Park, Hollis Park connectivity                                              |
| om    | Heartland bike share stations at West Papio Trailhead (108th<br>and La Vista Sports Complex (66th Street) |

| 46 | 66th Street Trail connection from Giles to Ardmore East                                      |
|----|----------------------------------------------------------------------------------------------|
| 51 | Giles Road Trail (108th to 66th Street, north side)                                          |
| 28 | On-street bike route from 144th Street to Highland Bouleva<br>Josephine and Gertrude Streets |
| 43 | West Papio Trail / Brentwood Drive bike route connection                                     |
| 30 | Parking/Trailhead along 118th Street near Emiline or Olive                                   |
| 35 | Giles Road and Southport Parkway crossing - grade separat                                    |
| 39 | Cimarron Woods (and elsewhere) ADA compliance                                                |
| 56 | Heartland bike share stations - Southport West, Southport E<br>84th and Harrison             |
|    |                                                                                              |