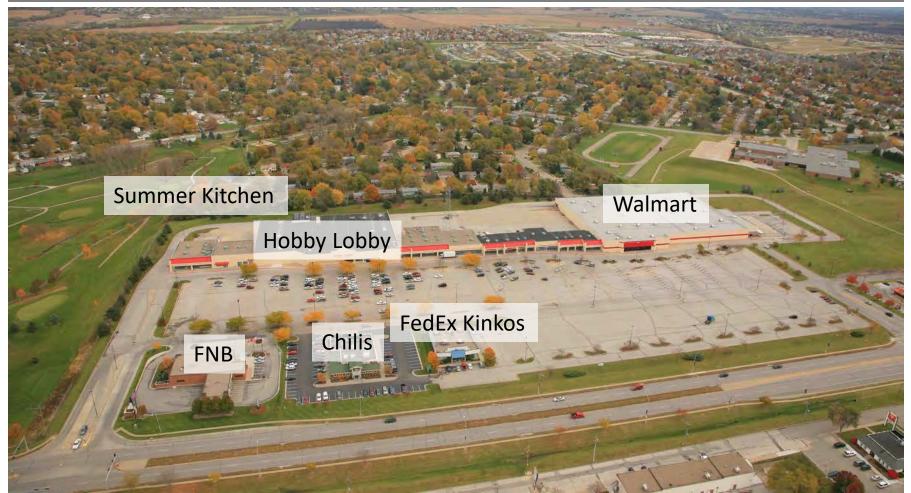

### The Golden Mile

- La Vista's stretch of 84<sup>th</sup> Street from Giles Road to Harrison Street has been the City's main economic center since La Vista was established in 1960. It came to be known as The Golden Mile with businesses such as Wal-Mart, Baker's Supermarket, Gordman's, Hobby Lobby and Summer Kitchen as main draws along the corridor.
- The decline of 84th Street began when Wal-Mart closed in 2006 followed by the closing of Baker's in 2008.
- The City has led significant public planning efforts over several years to chart a new course for the future.