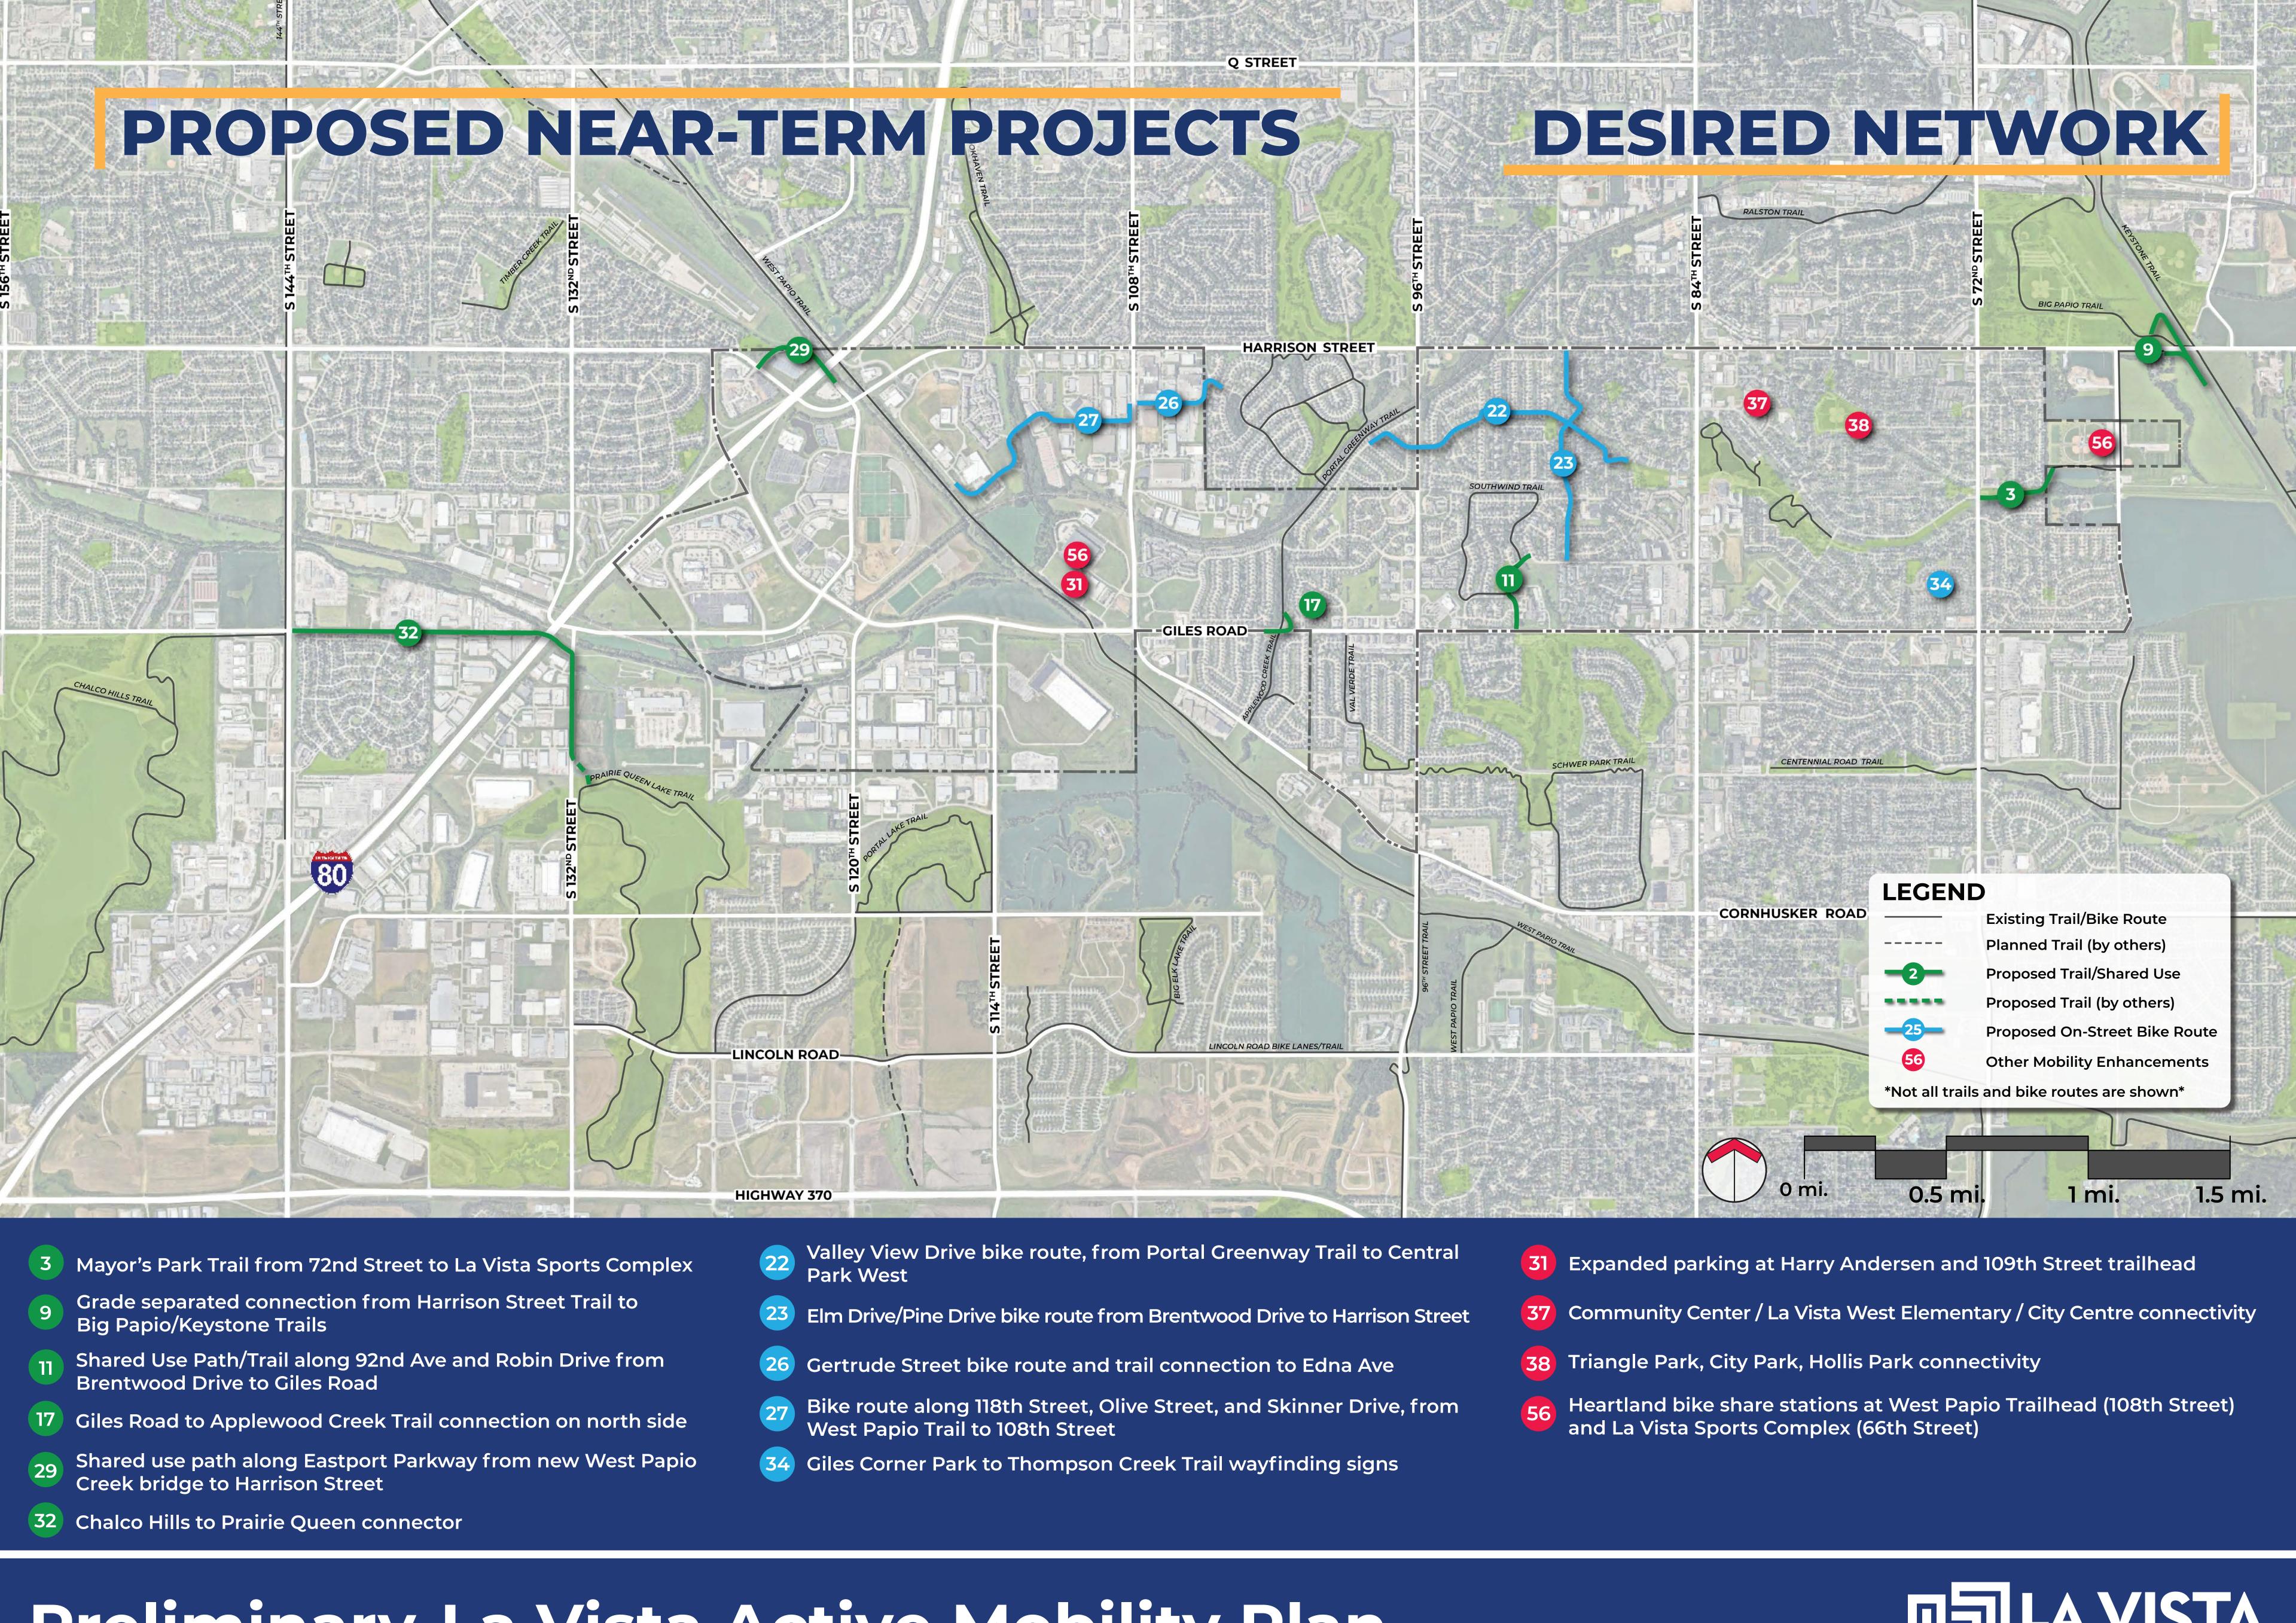

# La Vista Active Mobility Plan Preliminary Project Proposals

- Central Park to Central Park West Trail extension from 6 **City Centre to Valley View Drive**
- Bridge over West Papio Creek from trail to Southport 7
- Portal Road crossing and West Papio Trail connection 10
- Shared use path along Eastport Parkway from new West Papio Creek bridge
- **36** Giles Road Trail from Southport Parkway to Eastport Parkway

# Preliminary La Vista Active Mobility Plan

- 48 84th Street Trail (along both sides) from Giles to Harrison
- 21 Brentwood Drive bike route, 84th to 108th
- On-street bike route on West Centennial Road, Applewood Creek Trail to Val Verde
- 25 Bike boulevard along Edgewood Boulevard, Parkview Boulevard, and 78th Street, Giles to Harrison
- [19] Giles Road / Southport Parkway at-grade crosswalk improvements

| 3  | Mayor's Park Trail from 72nd Street to La Vista Sports Complex                                |
|----|-----------------------------------------------------------------------------------------------|
| 9  | Grade separated connection from Harrison Street Trail to<br>Big Papio/Keystone Trails         |
| 1  | Shared Use Path/Trail along 92nd Ave and Robin Drive from Brentwood Drive to Giles Road       |
| 17 | Giles Road to Applewood Creek Trail connection on north side                                  |
| 29 | Shared use path along Eastport Parkway from new West Papio<br>Creek bridge to Harrison Street |
| 32 | Chalco Hills to Prairie Queen connector                                                       |
|    |                                                                                               |

# Preliminary La Vista Active Mobility Plan

| tral  | 31 Expanded parking at Harry Andersen and 109th Street trailh                                             |
|-------|-----------------------------------------------------------------------------------------------------------|
| treet | <b>37</b> Community Center / La Vista West Elementary / City Centre co                                    |
|       | <b>38</b> Triangle Park, City Park, Hollis Park connectivity                                              |
| om    | Heartland bike share stations at West Papio Trailhead (108th<br>and La Vista Sports Complex (66th Street) |