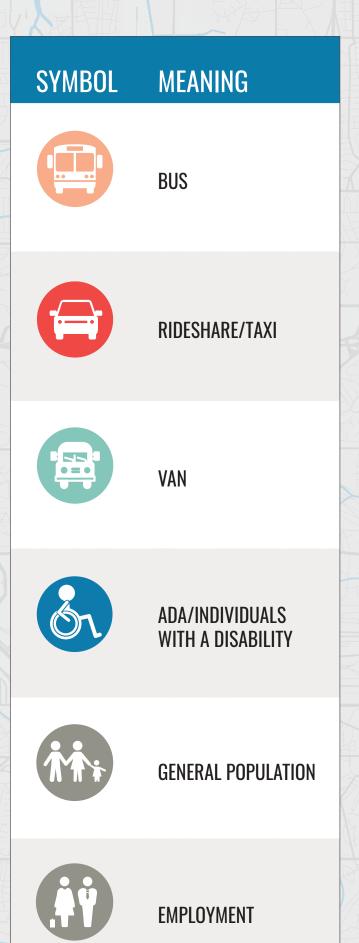

## MOBILITY RESOURCE GUIDE

W: mapacog.org
E: mapa@mapacog.org
P: (402) 444-6866
2222 Cuming Street
Omaha, NE, 68102

Full list of resources here!

FALL 2023

mobility\_resource\_guide\_REV.indd 1

| TRANSIT<br>PROVIDER                            | SERVICE AREA                                                                           | CONTACT                                                                 | HOURS                                                                  | COST                                                                                                                      | DESCRIPTION                                                                                          | SERVICE | PASSENGER<br>TYPE                                                                                                                                                                                                                                                                                                                                                                                                                                                                                                                                                                                                                                                                                                                                                                                                                                                                                                                                                                                                                                                                                                                                                                                                                                                                                                                                                                                                                                                                                                                                                                                                                                                                                                                                                                                                                                                                                                                                                                                                                                                                                                              |
|------------------------------------------------|----------------------------------------------------------------------------------------|-------------------------------------------------------------------------|------------------------------------------------------------------------|---------------------------------------------------------------------------------------------------------------------------|------------------------------------------------------------------------------------------------------|---------|--------------------------------------------------------------------------------------------------------------------------------------------------------------------------------------------------------------------------------------------------------------------------------------------------------------------------------------------------------------------------------------------------------------------------------------------------------------------------------------------------------------------------------------------------------------------------------------------------------------------------------------------------------------------------------------------------------------------------------------------------------------------------------------------------------------------------------------------------------------------------------------------------------------------------------------------------------------------------------------------------------------------------------------------------------------------------------------------------------------------------------------------------------------------------------------------------------------------------------------------------------------------------------------------------------------------------------------------------------------------------------------------------------------------------------------------------------------------------------------------------------------------------------------------------------------------------------------------------------------------------------------------------------------------------------------------------------------------------------------------------------------------------------------------------------------------------------------------------------------------------------------------------------------------------------------------------------------------------------------------------------------------------------------------------------------------------------------------------------------------------------|
| metro                                          | Omaha-Council<br>Bluffs region                                                         | (402)<br>341- 0800<br>ometro.com                                        | Varies, typically<br>5AM-11PM                                          | \$1.25 per ride,<br>half-fare program<br>for seniors,<br>individuals with<br>a disability and<br>medicare card<br>holders | Fixed route with<br>no reservation<br>requirement                                                    |         | in the second se |
| moby                                           | Omaha                                                                                  | (402)<br>341-7560,<br>ext 2520,<br>ometro.com/<br>rider-guide/<br>moby/ | Varies, typically<br>5AM-11PM                                          | \$2.50, free ride<br>for caretaker,<br>full fare for<br>companion.<br>*APPLICATION<br>DEPENDENT*                          | ADA paratransit<br>mirroring Metro's<br>fixed route, requiring<br>reservation 24 hours<br>in advance |         | ٥                                                                                                                                                                                                                                                                                                                                                                                                                                                                                                                                                                                                                                                                                                                                                                                                                                                                                                                                                                                                                                                                                                                                                                                                                                                                                                                                                                                                                                                                                                                                                                                                                                                                                                                                                                                                                                                                                                                                                                                                                                                                                                                              |
| <i>SWITA</i>                                   | Rural Iowa,<br>Council<br>Bluffs, Mills,<br>Pottawattamie,<br>and Harrison<br>counties | 1 (800)<br>842-8065,<br>swita.com                                       | 24/7 assuming<br>driver/vehicle<br>availability                        | \$2.50 for<br>adults, \$2 for<br>seniors(60+)                                                                             | Paratransit service,<br>reservation required                                                         |         | Mir<br>On                                                                                                                                                                                                                                                                                                                                                                                                                                                                                                                                                                                                                                                                                                                                                                                                                                                                                                                                                                                                                                                                                                                                                                                                                                                                                                                                                                                                                                                                                                                                                                                                                                                                                                                                                                                                                                                                                                                                                                                                                                                                                                                      |
| <b>z</b> Trip                                  | Omaha                                                                                  | (402)<br>292-2222,<br>ztrip.com/<br>omaha                               | 24/7 assuming<br>driver/vehicle<br>availability                        | Calculated based on distance of trip                                                                                      | Taxi and reservation<br>transportation<br>service                                                    |         | İŤ                                                                                                                                                                                                                                                                                                                                                                                                                                                                                                                                                                                                                                                                                                                                                                                                                                                                                                                                                                                                                                                                                                                                                                                                                                                                                                                                                                                                                                                                                                                                                                                                                                                                                                                                                                                                                                                                                                                                                                                                                                                                                                                             |
|                                                | Council Bluffs                                                                         | (712)<br>890-5296,<br>bit.ly/Coun-<br>cilBluffsT-<br>ransport           | Monday-Friday:<br>5:05am-<br>11:35pm<br>Saturday:<br>6:35am-<br>8:55pm | \$2.50 per one-<br>way                                                                                                    | Municipal ADA<br>Paratransit,<br>reservation required                                                |         | <b>6</b> 1                                                                                                                                                                                                                                                                                                                                                                                                                                                                                                                                                                                                                                                                                                                                                                                                                                                                                                                                                                                                                                                                                                                                                                                                                                                                                                                                                                                                                                                                                                                                                                                                                                                                                                                                                                                                                                                                                                                                                                                                                                                                                                                     |
| ALSTON<br>LA VISTA<br>NEBRASKA                 | La Vista/Ralston                                                                       | (402)<br>657-3550,<br>bit.ly/LaVis-<br>taRalston                        | Monday-Friday:<br>7:00am-<br>4:30pm                                    | \$1 within La<br>Vista/Ralston,<br>\$3, outside of La<br>Vista/Ralston<br>city limits, \$10<br>outside of city<br>limits  | Municipal ADA<br>Paratransit,<br>reservation required                                                |         | <b>6</b> 1                                                                                                                                                                                                                                                                                                                                                                                                                                                                                                                                                                                                                                                                                                                                                                                                                                                                                                                                                                                                                                                                                                                                                                                                                                                                                                                                                                                                                                                                                                                                                                                                                                                                                                                                                                                                                                                                                                                                                                                                                                                                                                                     |
| Eastern<br>Nebraska<br>Community<br>Action     | Douglas and<br>Sarpy County                                                            | (402)<br>453-5656,<br>encapne-<br>braska.org                            | Typical school<br>hours and<br>working hours                           | Free to those in need.                                                                                                    | Education and employment transportation service                                                      |         | ŢŢ,                                                                                                                                                                                                                                                                                                                                                                                                                                                                                                                                                                                                                                                                                                                                                                                                                                                                                                                                                                                                                                                                                                                                                                                                                                                                                                                                                                                                                                                                                                                                                                                                                                                                                                                                                                                                                                                                                                                                                                                                                                                                                                                            |
| Belevie<br>NEBRASKA<br>We Influence The World! | Bellevue, Papillion<br>and Omaha                                                       | (402)<br>293-3138,<br>bit.ly/Bellev-<br>ueTransport                     | Monday-Friday:<br>7:00am-<br>3:30pm                                    | \$2 one-way in<br>town trips,<br>\$4 one way out of<br>town trips                                                         | Municipal ADA<br>Paratransit,<br>reservation required                                                |         | ٥                                                                                                                                                                                                                                                                                                                                                                                                                                                                                                                                                                                                                                                                                                                                                                                                                                                                                                                                                                                                                                                                                                                                                                                                                                                                                                                                                                                                                                                                                                                                                                                                                                                                                                                                                                                                                                                                                                                                                                                                                                                                                                                              |
| PAP                                            | Papillion                                                                              | (402)<br>680-3970,<br>bit.ly/Papil-<br>lionTransport                    | Monday-Friday:<br>7:45am-<br>3:00pm                                    | Elderly, disabled:<br>\$1 in town,<br>\$2 out of town<br>General:<br>\$3 in town,<br>\$5 out of town                      | Municipal ADA<br>Paratransit,<br>reservation required                                                |         |                                                                                                                                                                                                                                                                                                                                                                                                                                                                                                                                                                                                                                                                                                                                                                                                                                                                                                                                                                                                                                                                                                                                                                                                                                                                                                                                                                                                                                                                                                                                                                                                                                                                                                                                                                                                                                                                                                                                                                                                                                                                                                                                |