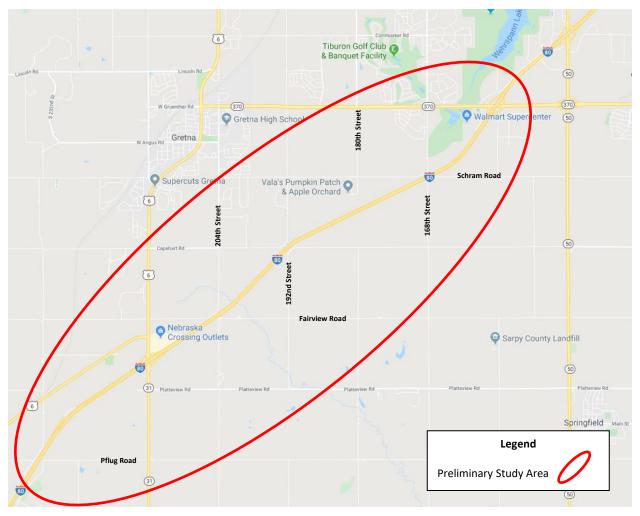

#### E. DISCUSSION

1. Alfred Benesch & Co. – Sarpy County I-80 Interchange Study