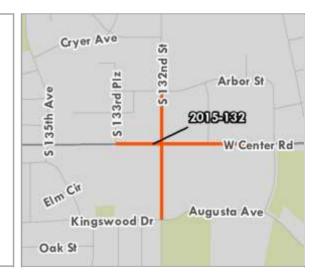

| TIP ID            | Project Name                               |
|-------------------|--------------------------------------------|
| 2015-132          | 132nd at West Center Road Safety Project   |
| Control Number    |                                            |
| NE-22629          |                                            |
| Lead Agency Omaha | Project Type Intersection                  |
| County Douglas    | Length (mi) Total Project Cost* \$4,935.50 |

#### Location

132nd Street from Kingswood to Arbor Plaza and West Center Road from 133rd Plaza to 130th Ave

### Description

Widening of roadway to provid for dual left and singular right turn lanes on all four legs, removal and reconstruction of existing medians

| Fiscal Year | Project Phase | Funding Source | Total Funds* | Federal Funds* | State Funds* | Local Funds* |
|-------------|---------------|----------------|--------------|----------------|--------------|--------------|
| 2015        | PE-NEPA-FD    | HSIP           | \$312.50     | \$281.00       | \$0.00       | \$31.50      |
| 2016        | ROW           | HSIP           | \$223.00     | \$200.00       | \$0.00       | \$23.00      |
| 2019        | UTIL-CON-CE   | HSIP           | \$4,400.00   | \$3,960.00     | \$0.00       | \$440.00     |