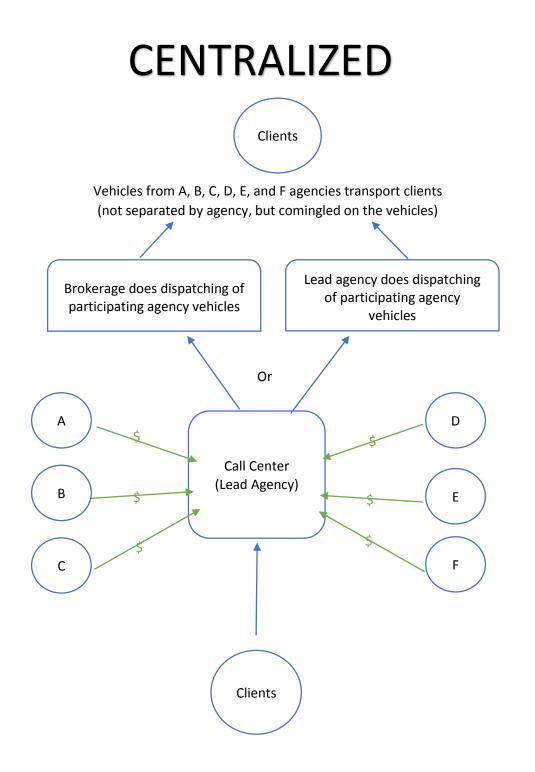

>where vehicles are-<br>know when going to be<br>picked up, more<br>likelihood to receive a<br>ride                                                                                        | Can still call their<br>"home" non-profit that<br>they know, more<br>likelihood to receive a<br>ride                                                                                                                                                              | Easily determine which<br>agencies can provide<br>them a ride- able to call 1<br>rather than a lot<br>Participating agencies<br>can see where vehicles<br>are and call that specific<br>agency to arrange a ride<br>for their client         | Easily determine<br>which agencies can<br>provide them a ride-<br>able to call 1 rather<br>than a lot     |  |



## DECENTRALIZED



## WEB BASED PORTAL

| MPLY (                          | GETTHERE                                                                                                                                                                |                                                                                                                                                                                                                                                                                                                                                                                                                                                         | & Welcome, Visitor                     | • • •                    |                            |