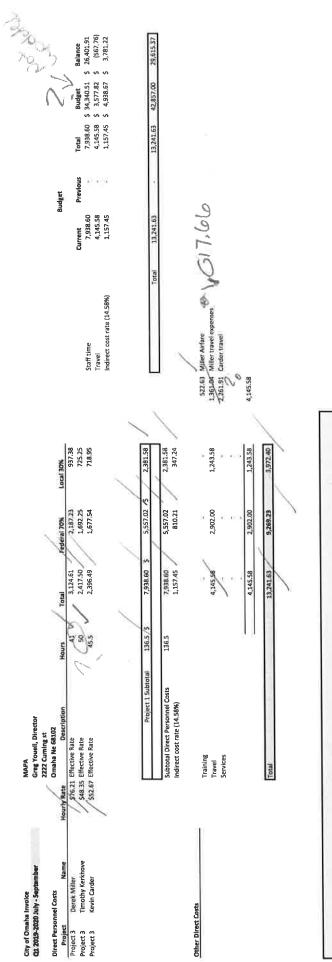

– Outside Services            |                                | J \$2,902.00                           | \$0.00                  | \$2,902.0                                 |  |  |  |
| Total Amount Due >                     |                                | √\$9,269.23                            | \$0.00                  | \$9,269.2                                 |  |  |  |
| I certify that the billed am           | ounts are actual and in agree  | nent with the contract ter             | ms. Balance:            | \$20,730.7                                |  |  |  |
| Signature: Appropriate Neek            | JM Title                       | Operations Manager                     |                         | Date:<br>10/23/2019                       |  |  |  |

DR Form 162, April 2014



| ling                            | Description: Jul | Description: July - September 2019 |  |
|---------------------------------|------------------|------------------------------------|--|
| 0000.90114.0000.150901.11111.91 | \$               | 6,367.23                           |  |
| 19.21217.109031.0000.42121.0000 |                  | 2,902.00                           |  |
| Bill effective date             | 9/30/2019        |                                    |  |
| stomer # 28392                  |                  |                                    |  |

i

#### \*\* This Data Page Provided By PerDiem101.com \*\* Source: <u>https://www.perdiem101.com/calculator</u>

## Travel Dates:

Traveling 4 days from Saturday, September 7th 2019 until Wednesday, September 11th 2019

### De