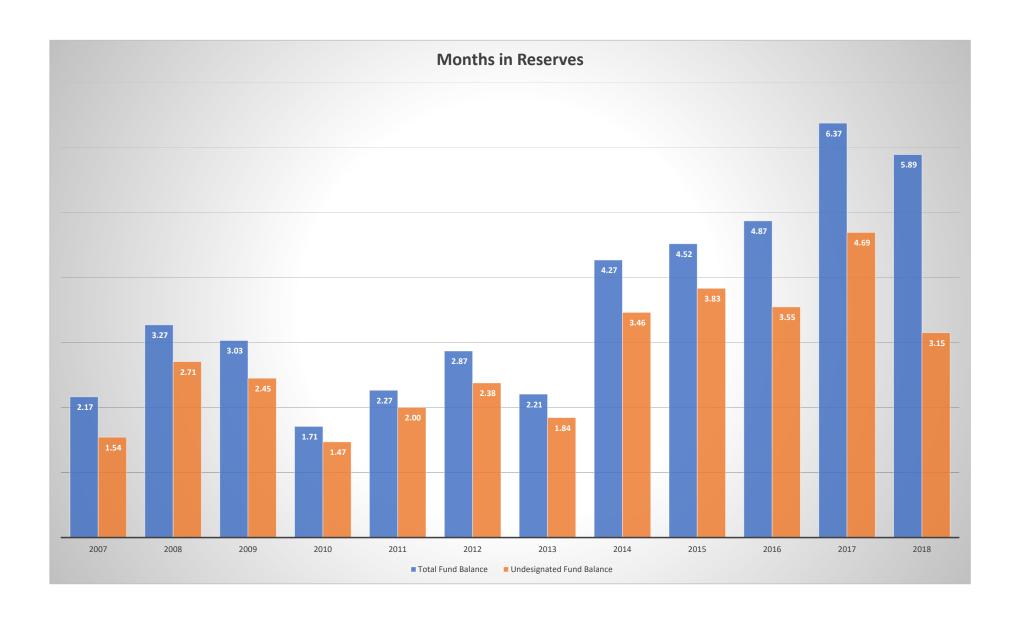

# F. DISCUSSION/INFORMATION

- 1. Impacts of Federal Government Shutdown
- 2. Fund Balance Analytics