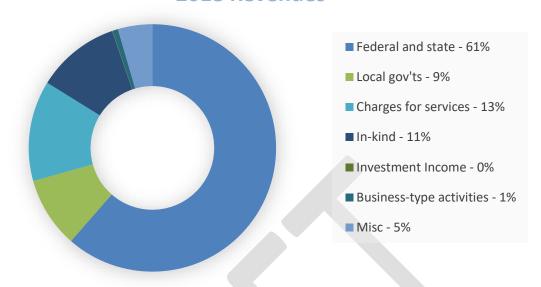

#### **CHANGES IN NET POSITION**

|                                       | Year Ended June 30, |           |    |           |    |               |            |
|---------------------------------------|---------------------|-----------|----|-----------|----|---------------|------------|
|                                       |                     | 2018      |    | 2017      | (  | Change from F | Prior Year |
| Revenues                              |                     |           |    |           |    |               | _          |
| Federal and state                     | \$                  | 3,253,996 | \$ | 2,320,866 | \$ | 933,130       | 40%        |
| Local governments                     |                     | 490,954   |    | 473,675   |    | 17,279        | 4%         |
| Charges for services                  |                     | 695,775   |    | 101,992   |    | 593,783       | 582%       |
| In-kind                               |                     | 576,423   |    | 332,923   |    | 243,500       | 73%        |
| Investment income                     |                     | 2,809     |    | 3,604     |    | (795)         | -22%       |
| Business-type activities              |                     | 39,164    |    | 136,500   |    | (97,336)      | -71%       |
| Miscellaneous                         |                     | 238,132   |    | 83,488    |    | 154,644       | 185%       |
| Total revenues                        | \$                  | 5,297,253 | \$ | 3,453,048 | \$ | 1,844,205     | 53%        |
|                                       |                     |           |    |           |    |               |            |
| Expenses                              |                     |           |    |           |    |               |            |
| Forums                                | \$                  | 133,621   | \$ | 199,899   | \$ | (66,278)      | -33%       |
| Transportation planning               |                     | 1,079,498 |    | 1,174,385 |    | (94,887)      | -8%        |
| Regional assistance                   |                     | 301,326   |    | 399,634   |    | (98,308)      | -25%       |
| Sustainability planning               |                     | 450,110   |    | 227,629   |    | 222,481       | 98%        |
| Public involvement                    |                     | 143,347   |    | 136,710   |    | 6,637         | 5%         |
| Environment and energy                |                     | 200,906   |    | 246,561   |    | (45,655)      | -19%       |
| Member services                       |                     | 2,159,978 |    | 772,115   |    | 1,387,863     | 180%       |
| Management and general administration |                     | 344,604   |    | 214,343   |    | 130,261       | 61%        |
| Capital outlay                        |                     | 82,335    |    | -         |    | 82,335        | 100%       |
| Business-type activities              |                     | 33,792    |    | 42,135    |    | (8,343)       | -20%       |
| Total Expenses                        | \$                  | 4,929,517 | \$ | 3,413,411 | \$ | 1,516,106     | 44%        |
|                                       |                     |           |    |           |    |               |            |
| Adjustment for Capital Expenses       |                     | (39,159)  |    | (16,869)  |    | (22,290)      | 132%       |
|                                       |                     |           |    |           |    |               |            |
| Changes in net position               | \$                  | 328,577   | \$ | 22,768    | \$ | 305,809       | 1343%      |
| Beginning net position                |                     | 2,196,060 |    | 2,173,292 |    | 22,768        | 1%         |
|                                       |                     |           |    |           |    |               |            |
| Ending net position                   | \$                  | 2,524,637 | \$ | 2,196,060 | \$ | 328,577       | 15%        |

# 2018 Revenues