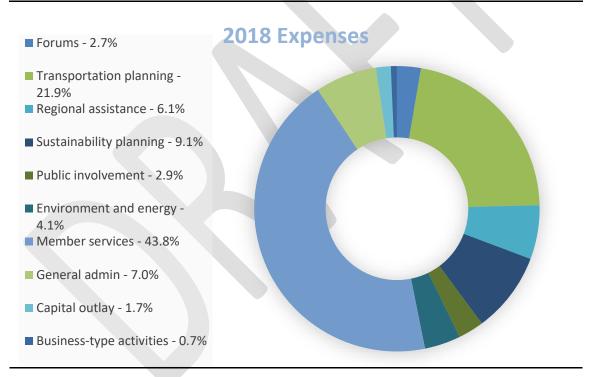

#### **CHANGES IN NET POSITION**

|                                       | Year Ended June 30, |           |    |           |    |               |            |
|---------------------------------------|---------------------|-----------|----|-----------|----|---------------|------------|
|                                       |                     | 2018      |    | 2017      | (  | Change from F | Prior Year |
| Revenues                              |                     |           |    |           |    |               | _          |
| Federal and state                     | \$                  | 3,253,996 | \$ | 2,320,866 | \$ | 933,130       | 40%        |
| Local governments                     |                     | 490,954   |    | 473,675   |    | 17,279        | 4%         |
| Charges for services                  |                     | 695,775   |    | 101,992   |    | 593,783       | 582%       |
| In-kind                               |                     | 576,423   |    | 332,923   |    | 243,500       | 73%        |
| Investment income                     |                     | 2,809     |    | 3,604     |    | (795)         | -22%       |
| Business-type activities              |                     | 39,164    |    | 136,500   |    | (97,336)      | -71%       |
| Miscellaneous                         |                     | 238,132   |    | 83,488    |    | 154,644       | 185%       |
| Total revenues                        | \$                  | 5,297,253 | \$ | 3,453,048 | \$ | 1,844,205     | 53%        |
|                                       |                     |           |    |           |    |               |            |
| Expenses                              |                     |           |    |           |    |               |            |
| Forums                                | \$                  | 133,621   | \$ | 199,899   | \$ | (66,278)      | -33%       |
| Transportation planning               |                     | 1,079,498 |    | 1,174,385 |    | (94,887)      | -8%        |
| Regional assistance                   |                     | 301,326   |    | 399,634   |    | (98,308)      | -25%       |
| Sustainability planning               |                     | 450,110   |    | 227,629   |    | 222,481       | 98%        |
| Public involvement                    |                     | 143,347   |    | 136,710   |    | 6,637         | 5%         |
| Environment and energy                |                     | 200,906   |    | 246,561   |    | (45,655)      | -19%       |
| Member services                       |                     | 2,159,978 |    | 772,115   |    | 1,387,863     | 180%       |
| Management and general administration |                     | 344,604   |    | 214,343   |    | 130,261       | 61%        |
| Capital outlay                        |                     | 82,335    |    | -         |    | 82,335        | 100%       |
| Business-type activities              |                     | 33,792    |    | 42,135    |    | (8,343)       | -20%       |
| Total Expenses                        | \$                  | 4,929,517 | \$ | 3,413,411 | \$ | 1,516,106     | 44%        |
|                                       |                     |           |    |           |    |               |            |
| Adjustment for Capital Expenses       |                     | (39,159)  |    | (16,869)  |    | (22,290)      | 132%       |
|                                       |                     |           |    |           |    |               |            |
| Changes in net position               | \$                  | 328,577   | \$ | 22,768    | \$ | 305,809       | 1343%      |
| Beginning net position                |                     | 2,196,060 |    | 2,173,292 |    | 22,768        | 1%         |
|                                       |                     |           |    |           |    |               |            |
| Ending net position                   | \$                  | 2,524,637 | \$ | 2,196,060 | \$ | 328,577       | 15%        |