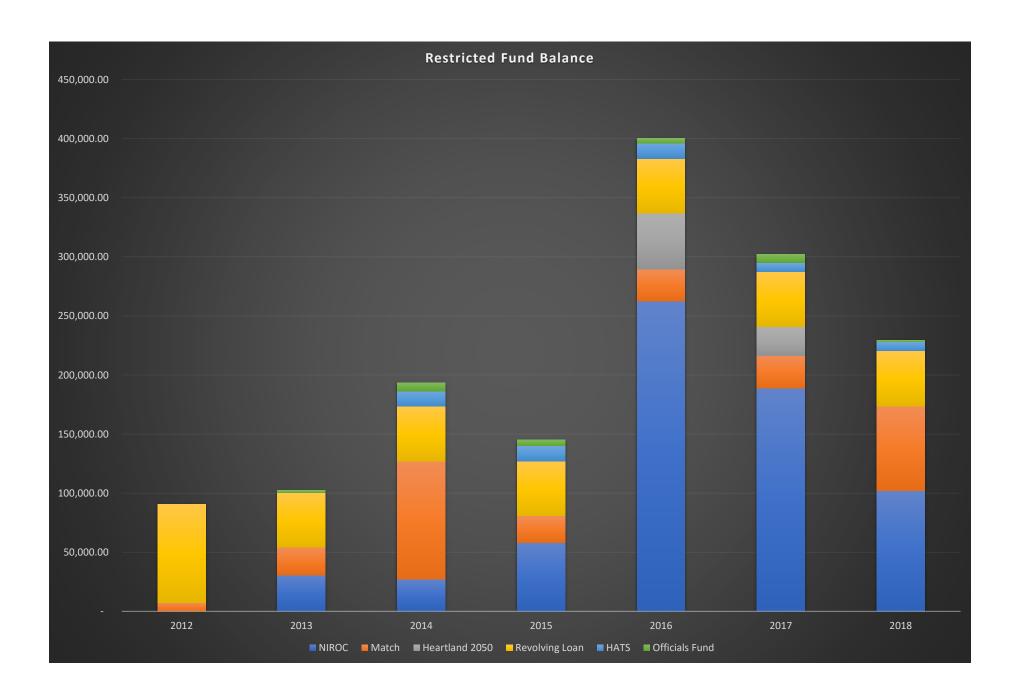

# F. DISCUSSION/INFORMATION

- 1. Impacts of Federal Government Shutdown
- 2. Fund Balance Analytics