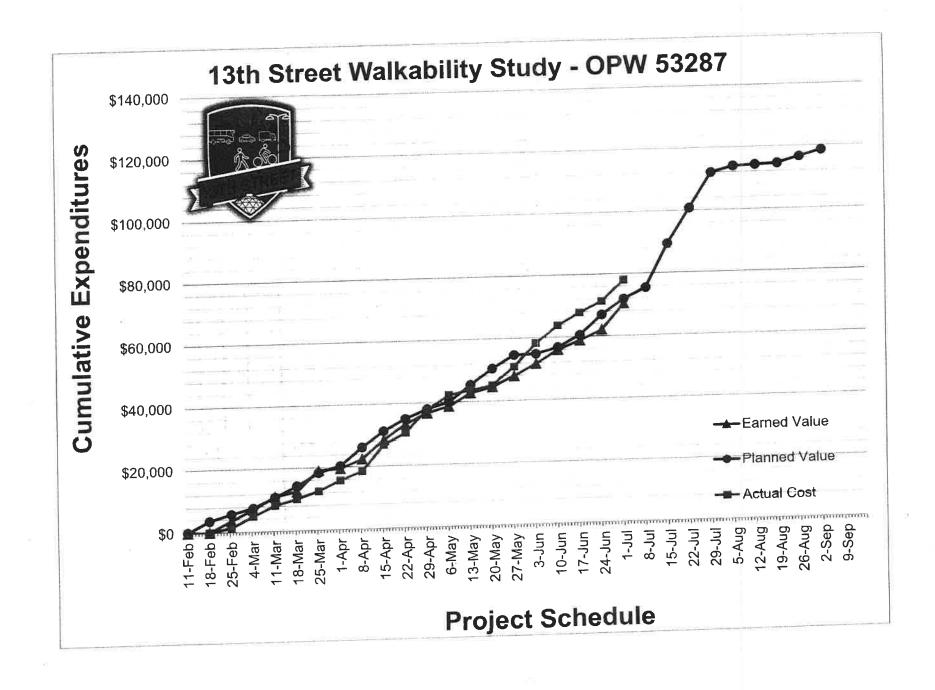

### B. FOR FINANCE COMMITTEE APPROVAL

- 1. Contract Payments (not to exceed amount shown)
  - a. City of Omaha 13th Street Walkability PMT #1 \$4,902.68
  - b. EDR Group PMT #5 \$9,112.13
  - c. Emspace + Lovgren PMT #4 \$27,964.35
  - d. <u>Sarpy Planning & GIS PMT #1 \$20,063.90</u>
  - e. Omaha Planning-PMT #1 \$90,063.90
  - f. Pottawattamie County GIS PMT #1 \$7,259.59
  - g. Intercultural Senior Center PMT #4 \$3,661.43
- 2. New Contracts
  - a. 19ICOG02 5.2.1.0 Healthy Choices project funding for Malvern \$10,000
- 3. Contract Amendments
  - a. Metro Lease Agreement \$5,800/month –through November 30, 2018
- 4. Year End
  - a. Replenishment of Officials Fund to \$15,000.00