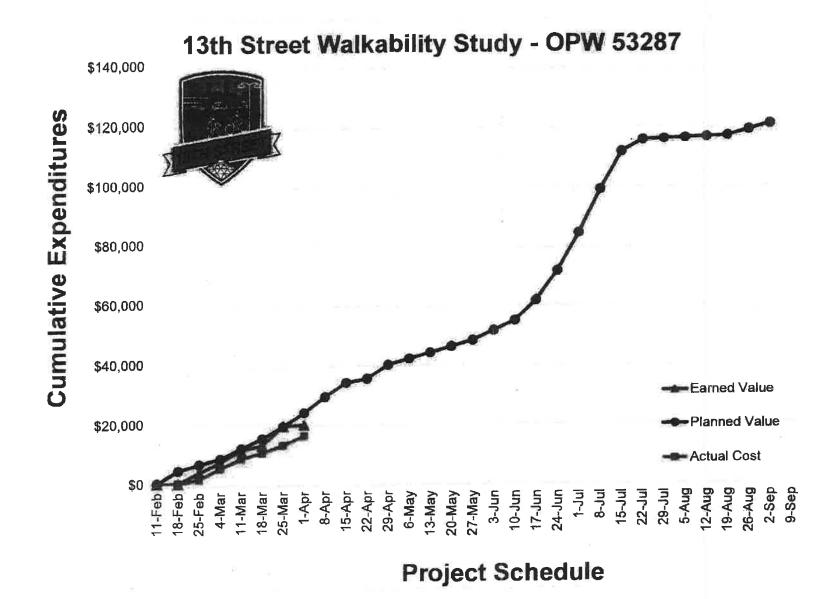

### B. FOR FINANCE COMMITTEE APPROVAL

- 1. Contract Payments (not to exceed amount shown)
  - a. City of Omaha 13th Street Walkability PMT #1 \$4,902.68
  - b. EDR Group PMT #5 \$9,112.13
  - c. Emspace + Lovgren PMT #4 \$27,964.35
  - d. <u>Sarpy Planning & GIS PMT #1 \$20,063.90</u>
  - e. Omaha Planning-PMT #1 \$90,063.90
  - f. Pottawattamie County GIS PMT #1 \$7,259.59
  - g. Intercultural Senior Center PMT #4 \$3,661.43
- 2. New Contracts
  - a. 19ICOG02 5.2.1.0 Healthy Choices project funding for Malvern \$10,000
- 3. Contract Amendments
  - a. Metro Lease Agreement \$5,800/month –through November 30, 2018
- 4. Year End
  - a. Replenishment of Officials Fund to \$15,000.00