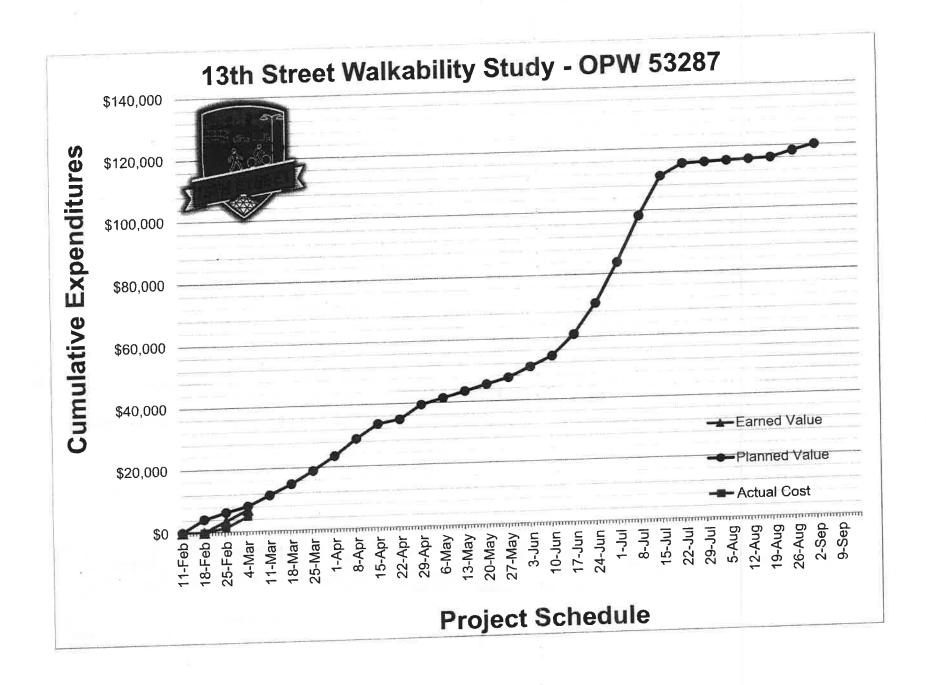

### B. FOR FINANCE COMMITTEE APPROVAL

- 1. Contract Payments (not to exceed amount shown)
  - a. City of Omaha 13th Street Walkability PMT #1 \$4,902.68
  - b. EDR Group PMT #5 \$9,112.13
  - c. Emspace + Lovgren PMT #4 \$27,964.35
  - d. <u>Sarpy Planning & GIS PMT #1 \$20,063.90</u>
  - e. Omaha Planning-PMT #1 \$90,063.90
  - f. Pottawattamie County GIS PMT #1 \$7,259.59
  - g. Intercultural Senior Center PMT #4 \$3,661.43
- 2. New Contracts
  - a. 19ICOG02 5.2.1.0 Healthy Choices project funding for Malvern \$10,000
- 3. Contract Amendments
  - a. Metro Lease Agreement \$5,800/month –through November 30, 2018
- 4. Year End
  - a. Replenishment of Officials Fund to \$15,000.00