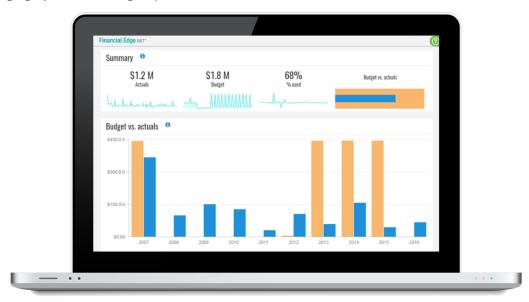

#### C. <u>RECOMMENDATIONS TO THE BOARD</u>

- 1. Final Contract Payments
  - a. NDOT \$3,888.73
- 2. New Contracts
  - a. Financial Edge NXT Cloud Based Accounting Software \$33,128.00
    - i. Proposal
    - ii. Order Form
- 3. <u>Draft MOU</u>
  - a. Southeast Nebraska Development District (SENDD) re: Cass County